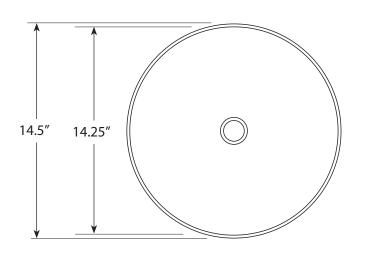

## **FEATURES**

- \* 14.5" x 3.75" OD
- \* 14.25″ x 3.5″ ID
- \* Hand hammered 15 gauge copper
- \* 1.5" drain opening
- \* Dimensions are not exact and may vary  $1/2^{"}$

FINISHES \* Tempered - CPS383