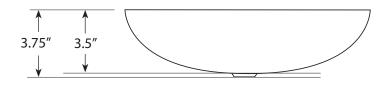

## **FEATURES**

- \* 14.5" x 3.75" OD
- \* 14.25″ x 3.5″ ID
- \* Hand hammered 15 gauge copper
- \* 1.5" drain opening
- \* Dimensions are not exact and may vary  $1/2^{"}$

FINISHES \* Tempered - CPS383