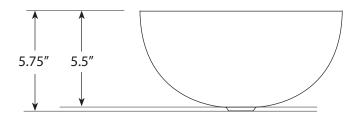

### **FEATURES**

- \* 12.5" x 5.75" OD
- \* 12.25" x 5.5" ID
- \* Hand hammered 15 gauge copper
- \* 1.5" drain opening
- \* Dimensions are not exact and may vary 1/2"