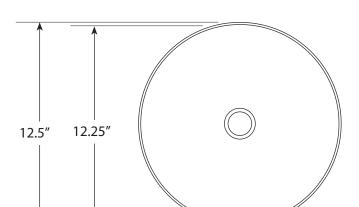

### **FEATURES**

- \* 12.5" x 5.75" OD
- \* 12.25" x 5.5" ID
- \* Hand hammered 15 gauge copper
- \* 1.5" drain opening
- \* Dimensions are not exact and may vary 1/2"