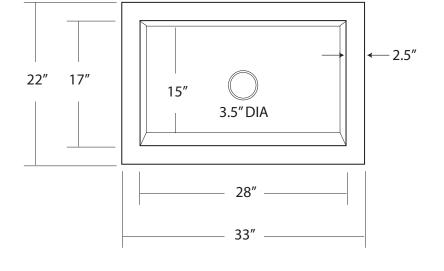

## **SPECIFICATIONS**

ZUMA

- \* 33" x 22" x 10.5" OD
- \* 28" x 17" x 10" ID
- \* Hand hammered 16 gauge copper
- \* Apron extends 4" on sides
- \* 3.5" drain opening
- \* Dimensions are not exact and may vary  $\pm 1/2''$