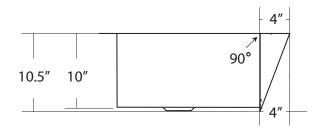

## **SPECIFICATIONS**

ZUMA

- \* 33" x 22" x 10.5" OD
- \* 28" x 17" x 10" ID
- \* Hand hammered 16 gauge copper
- \* Apron extends 4" on sides
- \* 3.5" drain opening
- \* Dimensions are not exact and may vary  $\pm 1/2''$