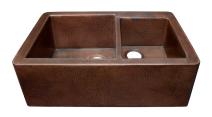

### **Farmhouse Duet**

#### **FINISHES**

- \* Antique CPS276
- \* Brushed Nickel CPS576