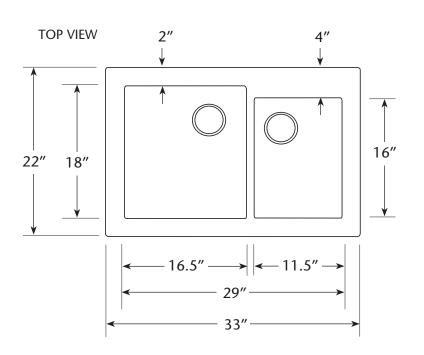

#### SIDE VIEW

#### FEATURES

- \* 33" x 22" x 10.5" OD
- \* Lg Basin: 16.5" x 18" x 10" ID
- \* Sm Basin: 11.5" x 16" x 8" ID
- \* Hand hammered 16 gauge copper
- \* Apron extends 3.5" on sides
- \* 3.5" drain opening
- \* Dimensions are not exact and may vary  $\pm 1/2''$