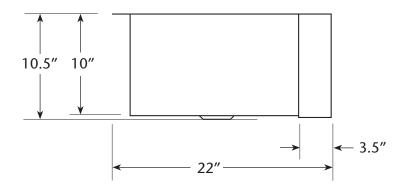

#### SIDE VIEW

#### FEATURES

- \* 33" x 22" x 10.5" OD
- \* Lg Basin: 16.5" x 18" x 10" ID
- \* Sm Basin: 11.5" x 16" x 8" ID
- \* Hand hammered 16 gauge copper
- \* Apron extends 3.5" on sides
- \* 3.5" drain opening
- \* Dimensions are not exact and may vary  $\pm 1/2''$