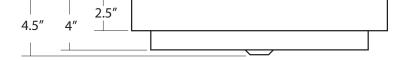

## FEATURES

- \* 16" x 20" x 4.5" OD
- \* 13″ x 17″ x 4″ ID
- \* Hand hammered 16 gauge copper
- \* 1.5" drain opening
- \* Dimensions are not exact and may vary  $1/2^{"}$

FINISHES

\* Antique - CPS246

\* Brushed Nickel - CPS546