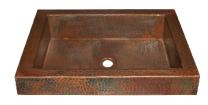

## FEATURES

- \* 16" x 20" x 4.5" OD
- \* 13″ x 17″ x 4″ ID
- \* Hand hammered 16 gauge copper
- \* 1.5" drain opening
- \* Dimensions are not exact and may vary  $1/2^{"}$

FINISHES

\* Antique - CPS246

\* Brushed Nickel - CPS546