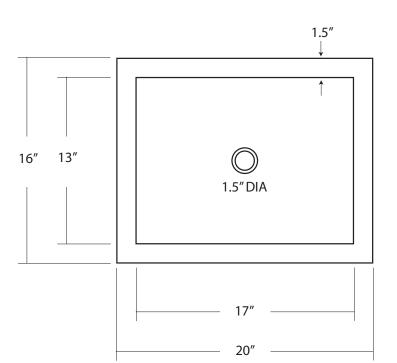

## FEATURES

- \* 16" x 20" x 4.5" OD
- \* 13″ x 17″ x 4″ ID
- \* Hand hammered 16 gauge copper
- \* 1.5" drain opening
- \* Dimensions are not exact and may vary  $1/2^{"}$

FINISHES

\* Antique - CPS246

\* Brushed Nickel - CPS546