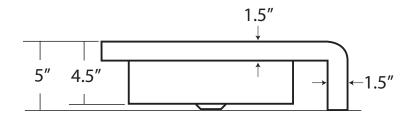

## FEATURES

- \* 20" x 17" x 5" OD
- \* 16" x 12" x 4.5" ID
- \* Hand hammered 16 gauge copper
- \* 1.5" drain opening
- \* Dimensions are not exact and may vary 1/2"

FINISHES \* Antique - CPS241 \* Brushed Nickel - CPS541