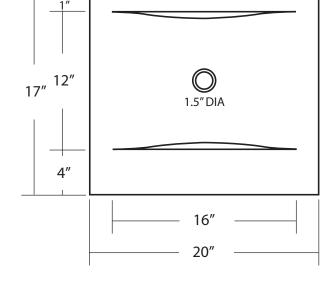

## FEATURES

- \* 20" x 17" x 5" OD
- \* 16" x 12" x 4.5" ID
- \* Hand hammered 16 gauge copper
- \* 1.5" drain opening
- \* Dimensions are not exact and may vary 1/2"

FINISHES \* Antique - CPS241 \* Brushed Nickel - CPS541