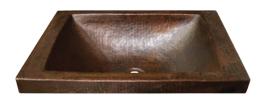

#### **FEATURES**

- \* 20" x 13" x 5" OD
- \* 16" x 11" x 4.5" ID
- \* Hand hammered 16 gauge copper
- \* 1.5" drain opening
- \* Dimensions are not exact and may vary 1/2"

#### **FINISHES**

- \* Antique CPS242
- \* Brushed Nickel CPS542