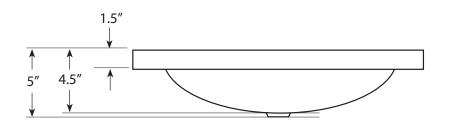

#### **FEATURES**

- \* 20" x 13" x 5" OD
- \* 16" x 11" x 4.5" ID
- \* Hand hammered 16 gauge copper
- \* 1.5" drain opening
- \* Dimensions are not exact and may vary 1/2"