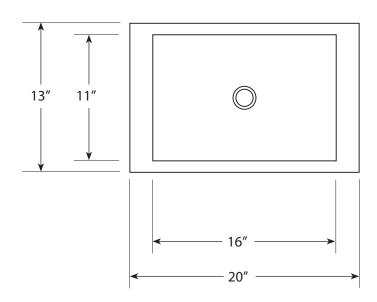

#### **FEATURES**

- \* 20" x 13" x 5" OD
- \* 16" x 11" x 4.5" ID
- \* Hand hammered 16 gauge copper
- \* 1.5" drain opening
- \* Dimensions are not exact and may vary 1/2"