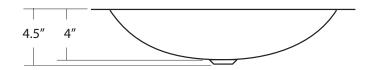

#### **FEATURES**

- \* 15" x 21" x 4.5" OD
- \* 12" x 18" x 4" ID
- \* Hand hammered 16 gauge copper
- \* 1.5" drain opening
- \* Dimensions are not exact and may vary 1/2"