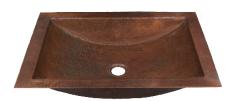

# Avila

#### **FEATURES**

- \* 15" x 21" x 4.5" OD
- \* 12" x 18" x 4" ID
- \* Hand hammered 16 gauge copper
- \* 1.5" drain opening
- \* Dimensions are not exact and may vary 1/2"