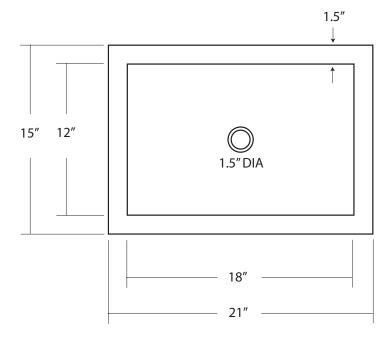

#### **FEATURES**

- \* 15" x 21" x 4.5" OD
- \* 12" x 18" x 4" ID
- \* Hand hammered 16 gauge copper
- \* 1.5" drain opening
- \* Dimensions are not exact and may vary 1/2"