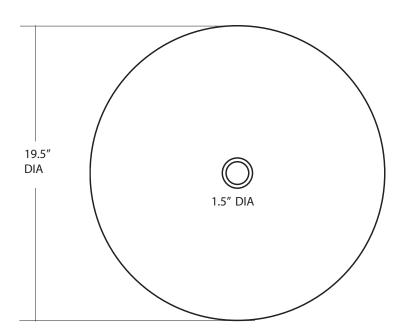

3″

2.5″

## FEATURES

- \* 19.5" x 3" OD
- \* 19.25" x 2.5" ID
- \* Hand hammered 15 gauge copper
- \* 1.5" drain opening
- \* Dimensions are not exact and may vary  $1/2^{"}$

FINISHES \* Tempered - CPS362

\* Brushed Nickel - CPS562