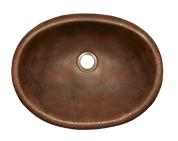

# **Rolled Baby Classic**

#### **FEATURES**

- \* 15.5" x 12" x 5" OD
- \* 13.5" x 10" x 4.5" ID
- \* Hand hammered 18 gauge copper
- \* 1.5" drain opening
- \* Dimensions are not exact and may vary 1/2"

### **FINISHES**

- \* Antique CPS239
- \* Natural CPS139
- \* Brushed Nickel CPS539