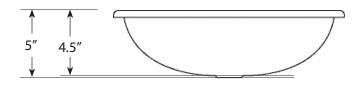

#### **FEATURES**

- \* 15.5" x 12" x 5" OD
- \* 13.5" x 10" x 4.5" ID
- \* Hand hammered 18 gauge copper
- \* 1.5" drain opening
- \* Dimensions are not exact and may vary 1/2"