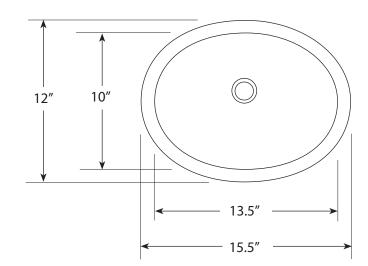

#### **FEATURES**

- \* 15.5" x 12" x 5" OD
- \* 13.5" x 10" x 4.5" ID
- \* Hand hammered 18 gauge copper
- \* 1.5" drain opening
- \* Dimensions are not exact and may vary 1/2"