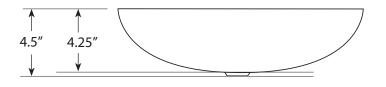

## FEATURES

- \* 17″ x 4.5″ OD
- \* 16.75″ x 4.25″ ID
- \* Hand hammered 15 gauge copper
- \* 1.5" drain opening
- \* Dimensions are not exact and may vary  $1/2^{"}$

FINISHES \* Tempered - CPS384

\* Brushed Nickel - CPS584