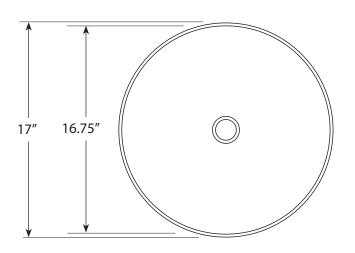

## FEATURES

- \* 17″ x 4.5″ OD
- \* 16.75″ x 4.25″ ID
- \* Hand hammered 15 gauge copper
- \* 1.5" drain opening
- \* Dimensions are not exact and may vary  $1/2^{"}$

FINISHES \* Tempered - CPS384

\* Brushed Nickel - CPS584