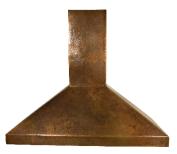

## 48" RANGE HOOD

#### **FINISHES**

- \* Antique CPR482
- \* Brushed Nickel CPR485