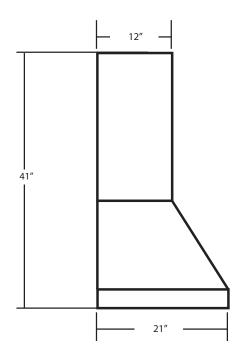

### Side View

#### **FEATURES**

- \* 48"w x 21"d x 41"h
- \* Hand hammered 16 gauge copper
- \* Professional grade ventilation system
- \* Highly efficient baffle filtration
- \* 1200 CFM motor with variable speed control
- \* Dimmer controlled Halogen lighting
- \* Custom sizes available