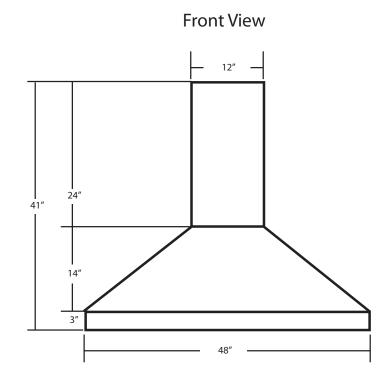

## 48" RANGE HOOD

#### **FEATURES**

- \* 48"w x 21"d x 41"h
- \* Hand hammered 16 gauge copper
- \* Professional grade ventilation system
- \* Highly efficient baffle filtration
- \* 1200 CFM motor with variable speed control
- \* Dimmer controlled Halogen lighting
- \* Custom sizes available