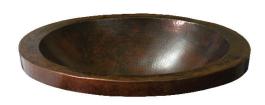

### **FEATURES**

- \* 21" x 14" x 5" OD
- \* 17" x 12" x 4.5" ID
- \* Hand hammered 16 gauge copper
- \* 1.5" drain opening
- \* Dimensions are not exact and may vary 1/2"