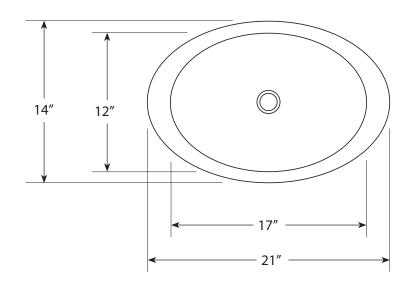

### **FEATURES**

- \* 21" x 14" x 5" OD
- \* 17" x 12" x 4.5" ID
- \* Hand hammered 16 gauge copper
- \* 1.5" drain opening
- \* Dimensions are not exact and may vary 1/2"