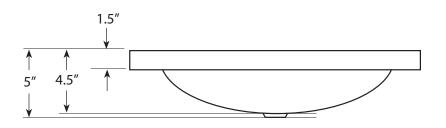

### **FEATURES**

- \* 21" x 14" x 5" OD
- \* 17" x 12" x 4.5" ID
- \* Hand hammered 16 gauge copper
- \* 1.5" drain opening
- \* Dimensions are not exact and may vary 1/2"