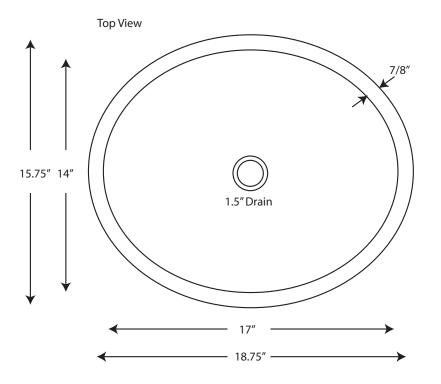

#### FEATURES

- \* 18.75" x 15.75" x 5.5" OD
- \* 17″ x 14″ x 5″ ID
- \* Hand hammered 18 gauge copper
- \* 1.5" drain opening
- \* Dimensions are not exact and may vary  $\pm 1/2''$