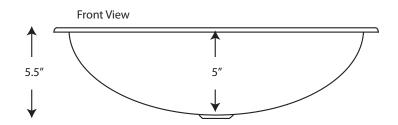

#### FEATURES

- \* 18.75" x 15.75" x 5.5" OD
- \* 17″ x 14″ x 5″ ID
- \* Hand hammered 18 gauge copper
- \* 1.5" drain opening
- \* Dimensions are not exact and may vary  $\pm 1/2''$