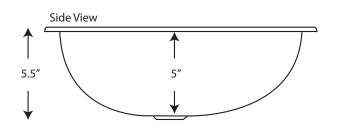

#### FEATURES

- \* 18.75" x 15.75" x 5.5" OD
- \* 17″ x 14″ x 5″ ID
- \* Hand hammered 18 gauge copper
- \* 1.5" drain opening
- \* Dimensions are not exact and may vary  $\pm 1/2''$