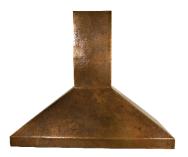

# **36" RANGE HOOD**

#### **FEATURES**

- \* 36"w x 21"d x 41"h
- \* Hand hammered 16 gauge copper
- \* Professional grade ventilation system
- \* Highly efficient baffle filtration
- \* 600 CFM motor with variable speed control
- \* Dimmer controlled Halogen lighting
- \* Custom sizes available

#### **FINISHES**

- \* Antique CPR362
- \* Brushed Nickel CPR365