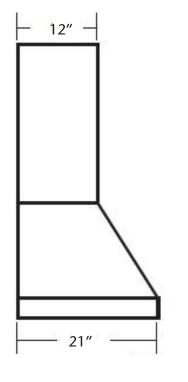

## Side View

#### **FEATURES**

- \* 36"w x 21"d x 41"h
- \* Hand hammered 16 gauge copper
- \* Professional grade ventilation system
- \* Highly efficient baffle filtration
- \* 600 CFM motor with variable speed control
- \* Dimmer controlled Halogen lighting
- \* Custom sizes available