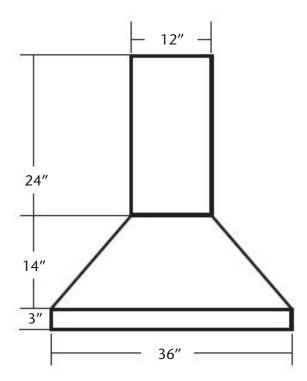

### Front View

# **36" RANGE HOOD**

#### **FEATURES**

- \* 36"w x 21"d x 41"h
- \* Hand hammered 16 gauge copper
- \* Professional grade ventilation system
- \* Highly efficient baffle filtration
- \* 600 CFM motor with variable speed control
- \* Dimmer controlled Halogen lighting
- \* Custom sizes available