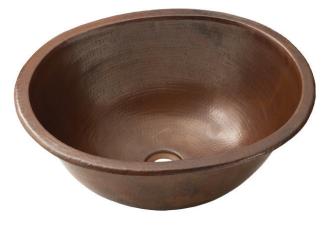

# SPECIFICATIONS FOR

CPS248- Antique CPS548- Brushed Nickel

### **PRODUCT DETAILS**

- \* 17" x 13.25" x 7.5" OD
- \* 15.25" x11.5" x 7" ID
- \* Hand hammered 16 gauge recycled copper
- \* 1.5" drain opening
- \* Dimensions are not exact and may vary  $\pm \frac{1}{2}$ "