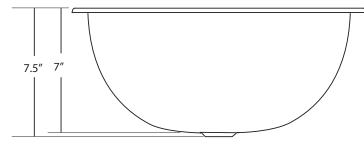

### **PRODUCT DETAILS**

- \* 17" x 13.25" x 7.5" OD
- \* 15.25" x11.5" x 7" ID
- \* Hand hammered 16 gauge recycled copper
- \* 1.5" drain opening
- \* Dimensions are not exact and may vary  $\pm \frac{1}{2}$ "