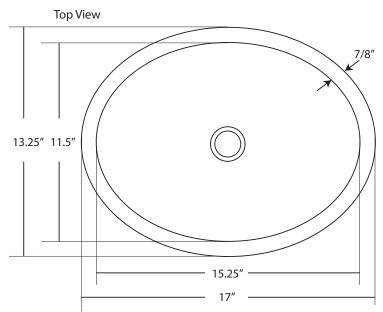

### **PRODUCT DETAILS**

- \* 17" x 13.25" x 7.5" OD
- \* 15.25" x11.5" x 7" ID
- \* Hand hammered 16 gauge recycled copper
- \* 1.5" drain opening
- \* Dimensions are not exact and may vary  $\pm \frac{1}{2}$ "