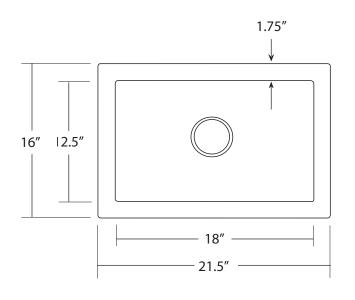

#### **PRODUCT DETAILS**

- \* 21.5" x 16" x 9" OD
- \* 18" x 12.5" x 8.5" ID
- \* Hand hammered 16 gauge recycled copper
- \* 3.5" drain opening
- \* Dimensions are not exact and may vary  $\pm \frac{1}{2}$ "