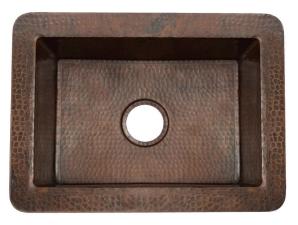

# SPECIFICATIONS FOR COCINA 21

CPS278- Antique CPS578- Brushed Nickel

#### **PRODUCT DETAILS**

- \* 21.5" x 16" x 9" OD
- \* 18" x 12.5" x 8.5" ID
- \* Hand hammered 16 gauge recycled copper
- \* 3.5" drain opening
- \* Dimensions are not exact and may vary  $\pm \frac{1}{2}$ "