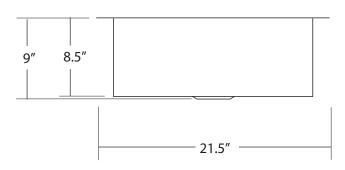

#### **PRODUCT DETAILS**

- \* 21.5" x 16" x 9" OD
- \* 18" x 12.5" x 8.5" ID
- \* Hand hammered 16 gauge recycled copper
- \* 3.5" drain opening
- \* Dimensions are not exact and may vary  $\pm \frac{1}{2}$ "