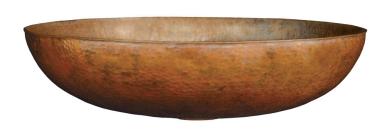

# **MAESTRO SONATA PETIT**

CPS283- Antique CPS383- Tempered CPS583- Brushed Nickel

#### **PRODUCT DETAILS**

- \* 14.5" x 3.75" OD
- \* 14.25" x 3.5" ID
- \* Hand hammered 16 gauge recycled copper
- \* 1.5" drain opening
- \* Dimensions are not exact and may vary  $\pm \frac{1}{2}$ "