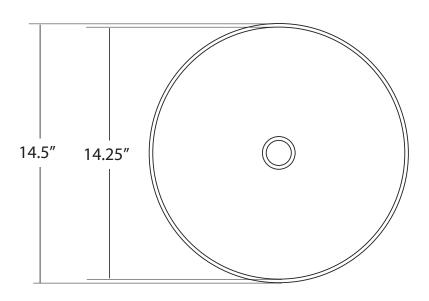

#### **PRODUCT DETAILS**

- \* 14.5" x 3.75" OD
- \* 14.25" x 3.5" ID
- \* Hand hammered 16 gauge recycled copper
- \* 1.5" drain opening
- \* Dimensions are not exact and may vary  $\pm \frac{1}{2}$ "