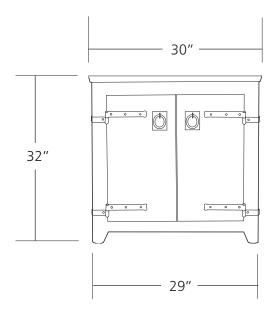

# **30" AMERICANA VANITY**

VNB301 - Chestnut

VNB300 - Whitewash

VNB308 - Anvil

VNB309 - Driftwood

## **PRODUCT DETAILS**

- \* 30"w x 21.5"d x 32"h
- \* Reclaimed wood
- \* Hand forged iron hinges and pulls
- \* Solid wood back
- \* Hand rubbed finish