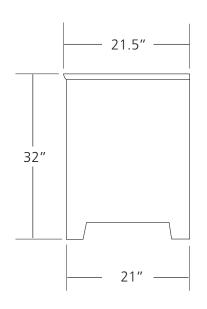

## **PRODUCT DETAILS**

- \* 30"w x 21.5"d x 32"h
- \* Reclaimed wood
- \* Hand forged iron hinges and pulls
- \* Solid wood back
- \* Hand rubbed finish