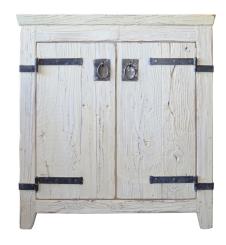

# **30" AMERICANA VANITY**

VNB301 - Chestnut

VNB300 - Whitewash

VNB308 - Anvil

VNB309 - Driftwood

## **PRODUCT DETAILS**

- \* 30"w x 21.5"d x 32"h
- \* Reclaimed wood
- \* Hand forged iron hinges and pulls
- \* Solid wood back
- \* Hand rubbed finish