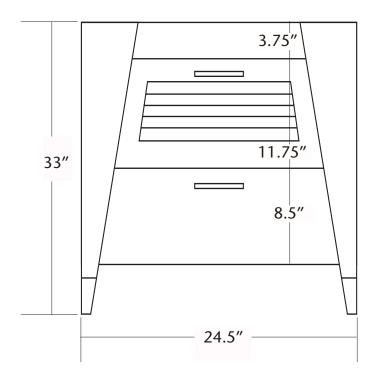

# SPECIFICATIONS FOR 24" TRINIDAD VANITY

VNS242- Woven Strand Bamboo

### **PRODUCT DETAILS**

- \* 24.5"w x 21.75"d x 33"h
- \* Solid FSC\* certified Bamboo
- \* Two full-extension soft-close drawers
- \* Low VOC polyurethane fiinish