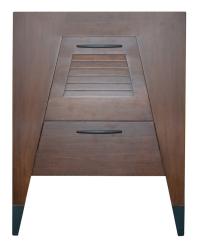

# SPECIFICATIONS FOR 24" TRINIDAD VANITY

VNS242- Woven Strand Bamboo

### **PRODUCT DETAILS**

- \* 24.5"w x 21.75"d x 33"h
- \* Solid FSC\* certified Bamboo
- \* Two full-extension soft-close drawers
- \* Low VOC polyurethane fiinish