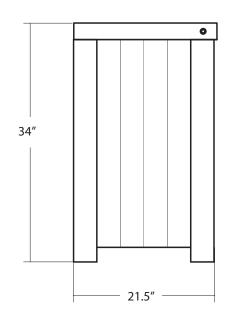

#### **PRODUCT DETAILS**

- \* 36"w x 21.5"d x 34"h
- \* Reclaimed red wine-stained oak staves
- \* Custom blended, hand rubbed wax finish
- \* Four full-extension, soft-close drawers
- \* Removable center panel for access/storage
- \* Dimensions are not exact and may vary  $\pm \frac{1}{2}$ "