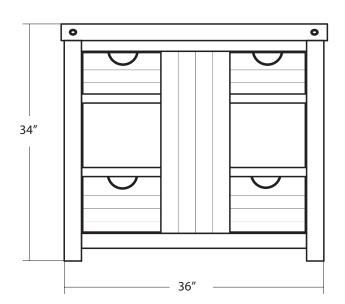

#### **PRODUCT DETAILS**

- \* 36"w x 21.5"d x 34"h
- \* Reclaimed red wine-stained oak staves
- \* Custom blended, hand rubbed wax finish
- \* Four full-extension, soft-close drawers
- \* Removable center panel for access/storage
- \* Dimensions are not exact and may vary  $\pm \frac{1}{2}$ "