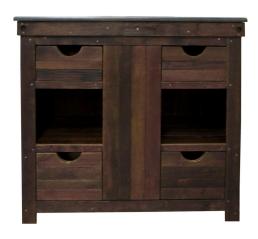

# **CABERNET VANITY**

#### **VNW364**

#### **PRODUCT DETAILS**

- \* 36"w x 21.5"d x 34"h
- \* Reclaimed red wine-stained oak staves
- \* Custom blended, hand rubbed wax finish
- \* Four full-extension, soft-close drawers
- \* Removable center panel for access/storage
- \* Dimensions are not exact and may vary  $\pm \frac{1}{2}$ "