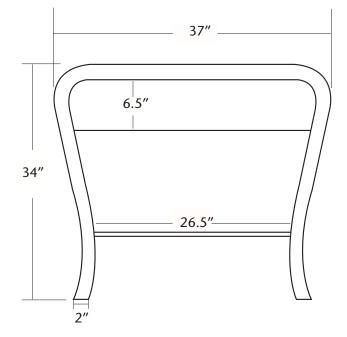

### **PRODUCT DETAILS**

- \* 36" x 21.5" x 32"
- \* Wrought iron
- \* Hand hammered 16 gauge recycled copper
- \* Dimensions are not exact and may vary  $\pm \frac{1}{2}$ "