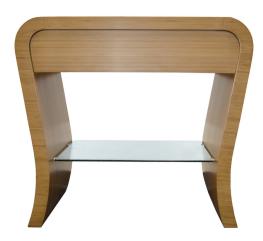

# SPECIFICATIONS FOR AMELIE VANITY

VNR362- Antique VNR365- Brushed Nickel

### **PRODUCT DETAILS**

- \* 36" x 21.5" x 32"
- \* Wrought iron
- \* Hand hammered 16 gauge recycled copper
- \* Dimensions are not exact and may vary  $\pm \frac{1}{2}$ "