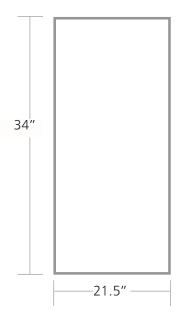

### **PRODUCT DETAILS**

- \* 36" x 21.5" x 32"
- \* Wrought iron
- \* Hand hammered 16 gauge recycled copper
- \* Dimensions are not exact and may vary  $\pm \frac{1}{2}$ "