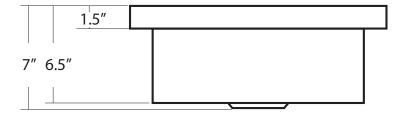

# SIDE VIEW

CPS232 - Antique CPS532 - Brushed Nickel

# **PRODUCT DETAILS**

- \* 17" x 15" x 7" OD
- \* 14" x 12" x 6.5" ID
- \* Hand hammered 16 gauge recycled copper
- \* 3.5" drain opening