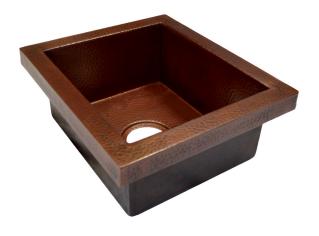

# **MANHATTAN**

# **PRODUCT DETAILS**

- \* 17" x 15" x 7" OD
- \* 14" x 12" x 6.5" ID
- \* Hand hammered 16 gauge recycled copper
- \* 3.5" drain opening