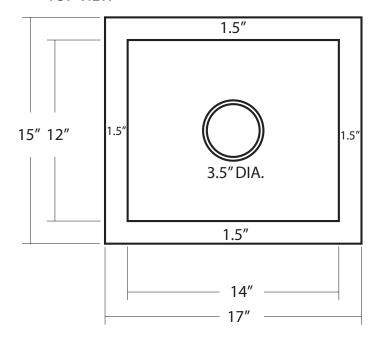

# **TOP VIEW**

# **PRODUCT DETAILS**

- \* 17" x 15" x 7" OD
- \* 14" x 12" x 6.5" ID
- \* Hand hammered 16 gauge recycled copper
- \* 3.5" drain opening