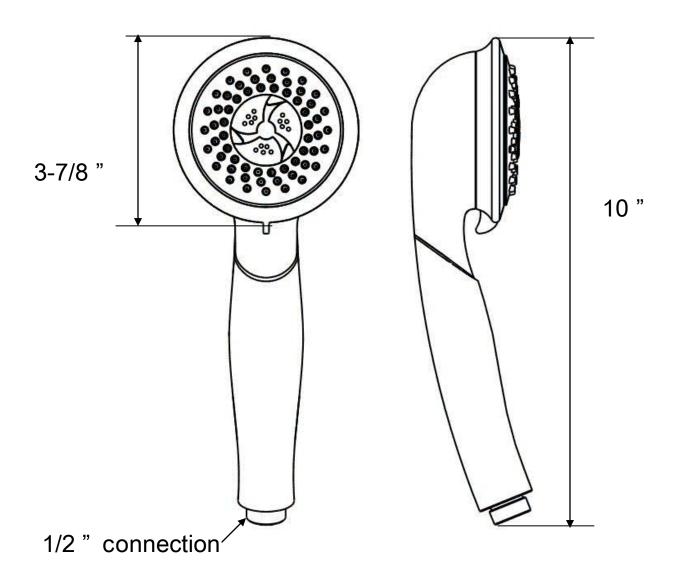

#### 902160411

(fig A) DIMENSIONS

## **SPECIFICATIONS**

Recommended flow pressure between 15 and 75 psi. Above 90 psi it may be necessary to install a pressure reducer. Maximum operating temperature 176°F Standard flow rate 2.5gpm