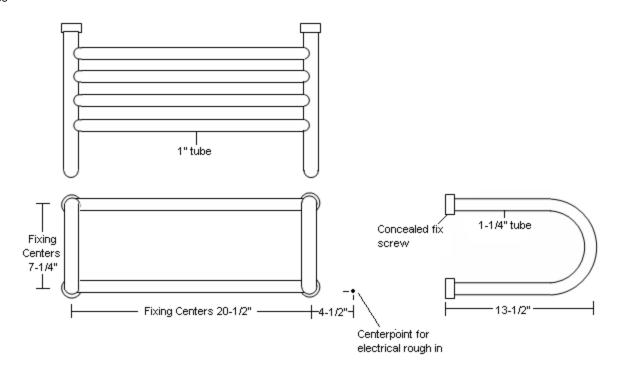

## MODEL# T-MONT

**ELECTRIC VERSION** Element specifications 200W, 110V, 48" cord, UL approved.

CARE & MAINTENANCE A periodic wash using warm water and a soft cloth will retain the high quality finish of your towel warmer for many years to come. ON NO ACCOUNT should any household bleaches, detergents, abrasive polish, steel wool or similar cleaning agents be used on this product.

**WALL FIXING** Towel warmer brackets must be securely fastened to either masonry, wall studs or plywood board in accordance with the fitting instructions.

**PACKAGING** Packaged for regular FedEx type shipping.