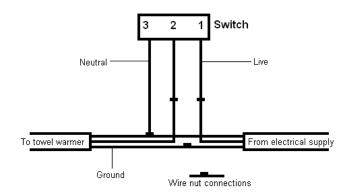

## AR705<sup>®</sup> Towel Warmer MONTPELLIER

## **TECHNICAL SPECIFICATIONS**

Rev 07/08

## MODEL# T-MONT



**ELECTRIC VERSION** Element specifications 200W, 110V, 48" cord, UL approved.

CARE & MAINTENANCE A periodic wash using warm water and a soft cloth will retain the high quality finish of your towel warmer for many years to come. ON NO ACCOUNT should any household bleaches, detergents, abrasive polish, steel wool or similar cleaning agents be used on this product.

**WALL FIXING** Towel warmer brackets must be securely fastened to either masonry, wall studs or plywood board in accordance with the fitting instructions.

**PACKAGING** Packaged for regular FedEx type shipping.

**WARRANTY** Frame 5 years – Heating element 1 year.

## WIRING DIAGRAM