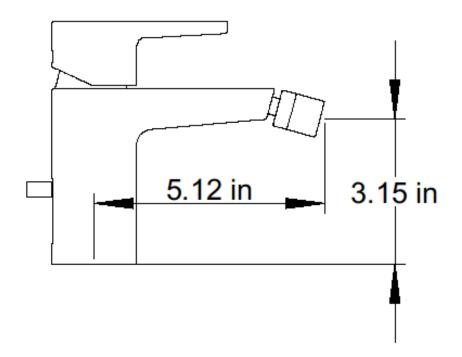

#### SPECIFICATIONS AND STANDARDS

 Recommended flow pressure between 15 and 75 psi. Above 90 psi it may be necessary to install a pressure reducer. Maximum operating temperature 176°F