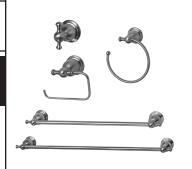

# **Instructions**

50-10000 - Chrome Robe Hook
50-15000 - Chrome Paper Holder
50-17000 - Chrome Towel Ring
50-18000 - Chrome 18" Towel Bar
50-24000 - Chrome 24" Towel Bar
50-24000-BN - PVD Brushed Nickel Robe Hook
50-15000-BN - PVD Brushed Nickel Towel Ring
50-18000-BN - PVD Brushed Nickel 18" Towel Bar
50-24000-BN - PVD Brushed Nickel 24" Towel Bar

# **Instructions**

**50-10000** – Chrome Robe Hook **50-15000** – Chrome Paper Holder **50-17000** – Chrome Towel Ring

**50-17000** – Chrome Towel Ring **50-18000** – Chrome 18" Towel Bar **50-24000** – Chrome 24" Towel Bar **50-10000-BN** – PVD Brushed Nickel Robe Hook **50-15000-BN** – PVD Brushed Nickel Paper Holder

50-17000-BN – PVD Brushed Nickel Towel Ring

**50-18000-BN** – PVD Brushed Nickel 18" Towel Bar

50-24000-BN - PVD Brushed Nickel 24" Towel Bar