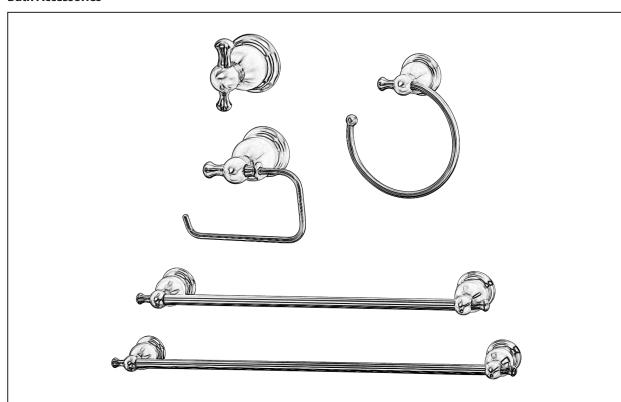

# **Instructions**

50-10000 - Chrome Robe Hook
50-15000 - Chrome Paper Holder
50-17000 - Chrome Towel Ring
50-18000 - Chrome 18" Towel Bar
50-24000 - Chrome 24" Towel Bar
50-24000-BN - PVD Brushed Nickel Robe Hook
50-15000-BN - PVD Brushed Nickel Towel Ring
50-18000-BN - PVD Brushed Nickel 18" Towel Bar
50-24000-BN - PVD Brushed Nickel 24" Towel Bar

# **Instructions**

**50-10000** – Chrome Robe Hook **50-15000** – Chrome Paper Holder **50-17000** – Chrome Towel Ring

**50-17000** – Chrome Towel Ring **50-18000** – Chrome 18" Towel Bar **50-24000** – Chrome 24" Towel Bar **50-10000-BN** – PVD Brushed Nickel Robe Hook **50-15000-BN** – PVD Brushed Nickel Paper Holder

50-17000-BN – PVD Brushed Nickel Towel Ring

**50-18000-BN** – PVD Brushed Nickel 18" Towel Bar

50-24000-BN - PVD Brushed Nickel 24" Towel Bar