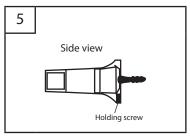

Push anchors into the drilled holes until flush with the wall surface. Fasten mounting bracket to the wall with mounting screws.

Place base over mounting bracket and tighten the holding screws.

When installing tissue paper holder, center mounting brackets as shown.