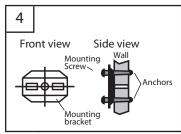

Determine desired location for your new bath accessories. Position base on wall where desired and lightly outline. Center mounting brackets horizontally in outline of posts.

Drill 1/4" holes in drywall through the mounting screw holes. If attaching onto a wood wall, fasten mounting bracket directly to the wall with screws without pre-drilling the holes.

Push anchors into the drilled holes until flush with the wall surface. Fasten mounting bracket to the wall with mounting screws.

Place base over mounting bracket and tighten the holding screws.

When installing tissue paper holder, center mounting brackets as shown.