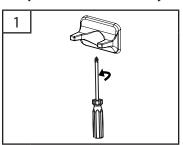

### **Preparation and Assembly** \*Images may vary slightly from actual product

Determine desired location for your new bath accessories. Unscrew set screw at base of each post and remove mounting screws and brackets.