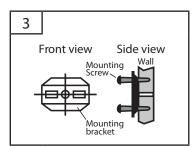

### **Preparation and Assembly** \*Images may vary slightly from actual product

Determine desired location for your new bath accessories. Unscrew set screw at base of each post and remove mounting screws and brackets.

Determine desired location for your new bath accessories. Position base on wall where desired and lightly outline. Center mounting brackets horizontally in outline of posts.

Drill 1/4" holes in drywall through the mounting screw holes. If attaching onto a wood wall, fasten mounting bracket directly to the wall with screws without pre-drilling the holes.