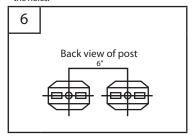

### **Preparation and Assembly** \*Images may vary slightly from actual product

Determine desired location for your new bath accessories. Unscrew set screw at base of each post and remove mounting screws and brackets.

Determine desired location for your new bath accessories. Position base on wall where desired and lightly outline. Center mounting brackets horizontally in outline of posts.

Drill 1/4" holes in drywall through the mounting screw holes. If attaching onto a wood wall, fasten mounting bracket directly to the wall with screws without pre-drilling the holes.