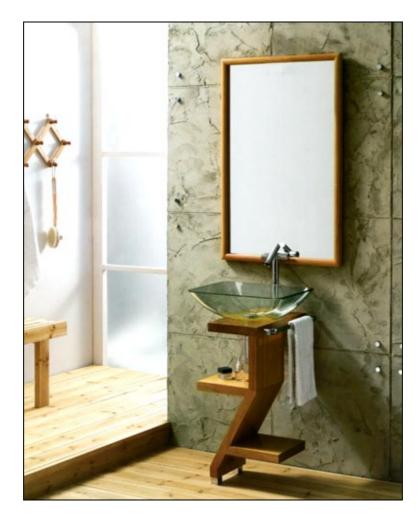

- Product Description Model No. DLVG-208 (1) 12mm transparent glass bowl (2) Solid wood bracket (3) Chrome finish towel (4) Matching mirror and light (5) Pop-up drain and T-trap (6) Optional faucet (7) Mirror dimensions:35.43" x 23.62"
- Note: Dimensions shown for location of supplies and waste are suggested.