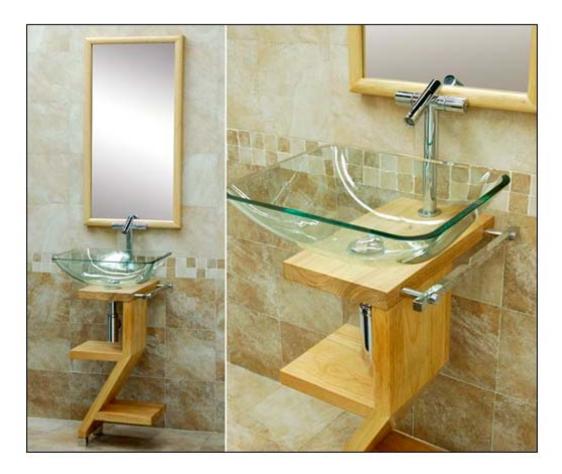

- Product Description Model No. DLVG-208 (1) 12mm transparent glass bowl (2) Solid wood bracket (3) Chrome finish towel (4) Matching mirror and light (5) Pop-up drain and T-trap (6) Optional faucet (7) Mirror dimensions:35.43" x 23.62"
- Note: Dimensions shown for location of supplies and waste are suggested.