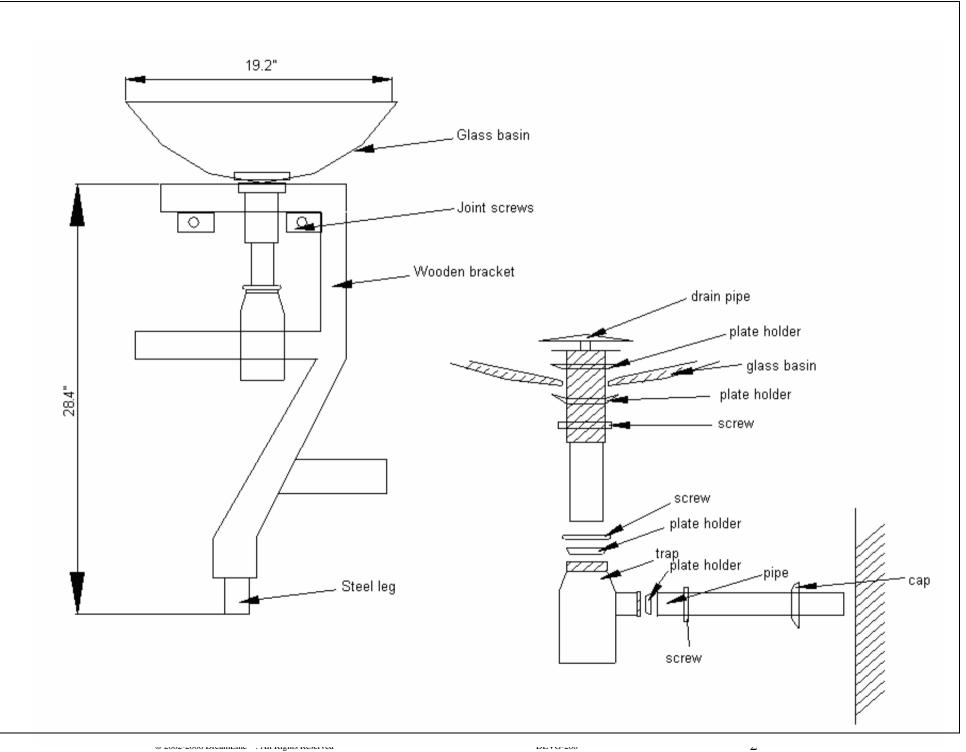

## **Mounting Process:**

- 1. Secure the stainless steel legs.
- 2. Fasten the wall brackets to the wall to secure the wooden stall with shelves.
- 3. Place the mounting ring, washer and the glass basin on top of the glass countertop.
- 4. Connect trap to drain assembly. Hand tight to check alignment.
- 5. Secure the faucet in place. Connect hot and cold water lines.
- 6. Mount the mirror at desired position.

- Product Description Model No. DLVG-208 (1) 12mm transparent glass bowl (2) Solid wood bracket (3) Chrome finish towel (4) Matching mirror and light (5) Pop-up drain and T-trap (6) Optional faucet (7) Mirror dimensions:35.43" x 23.62"
- Note: Dimensions shown for location of supplies and waste are suggested.