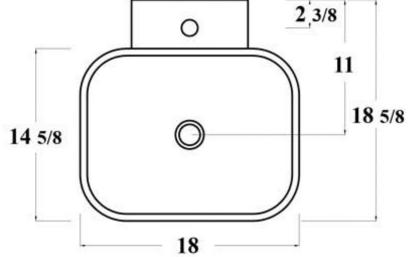

- Product Description Model No. DLVG-208 (1) 12mm transparent glass bowl (2) Solid wood bracket (3) Chrome finish towel (4) Matching mirror and light (5) Pop-up drain and T-trap (6) Optional faucet (7) Mirror dimensions:35.43" x 23.62"
- Note: Dimensions shown for location of supplies and waste are suggested.