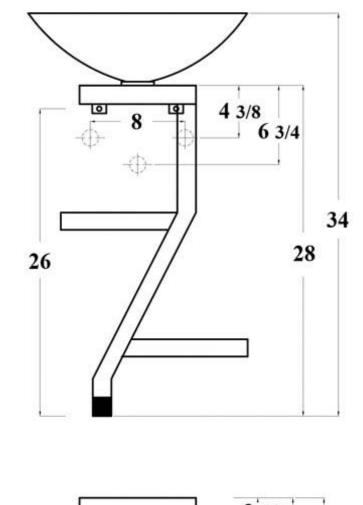

- Product Description Model No. DLVG-208 (1) 12mm transparent glass bowl (2) Solid wood bracket (3) Chrome finish towel (4) Matching mirror and light (5) Pop-up drain and T-trap (6) Optional faucet (7) Mirror dimensions:35.43" x 23.62"
- Note: Dimensions shown for location of supplies and waste are suggested.