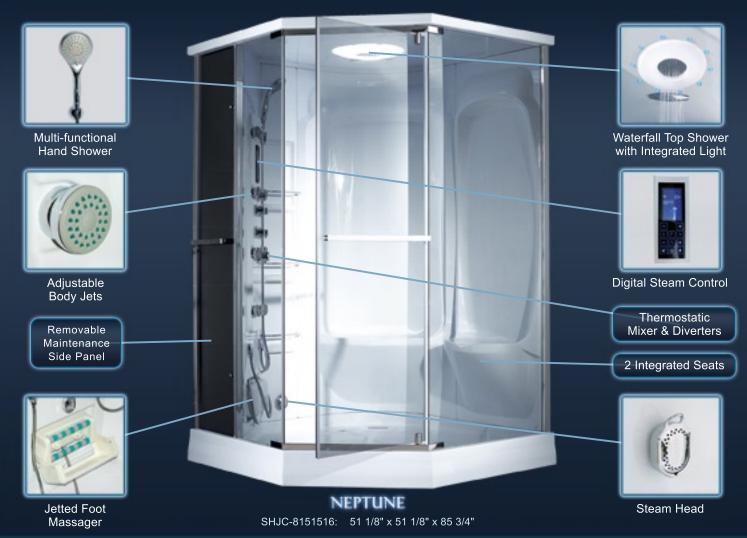

## JETTED & STEAM SHOWERS

Designed to be installed against tiled walls, the structure of the MAJESTIC starts with a fiberglass reinforced black acrylic base equipped for a standard drain and allows for the entire unit to be either installed in a left or right tiled corner. The front and side glass walls of the MAJESTIC are made of 5/16" tempered clear glass with the exclusive DreamLine ClearGlass™ coating for easy glass maintenance. A shower panel extends across the black tempered glass roof and down the tiled back wall of the MAJESTIC enclosure. Integrated steam control allow for full steam adjustment and provides access to lights, FM radio and MP3 sound functions. Built-in water management system consists of a high performance thermostatic mixer to maintain a set temperature. Three individual water diverters control the rain shower, jets and hand-held water functions. Used for a simple shower, jetted massage or a steam

## MAJESTIC

bath, the MAJESTIC truly lives up to its name.

- Fiberglass reinforced black acrylic base ready for standard compression fitting drain (drain not included)
- o Wall mounted corner installation against finished walls
- 5/16" (8mm) tempered clear glass with exclusive
  ClearGlass™ protective anti-limescale coating
- o Pivot door with full length magnetic door latch
- Black glass roof with stainless steel horizontal column, halogen light & solid brass tropical rain shower
- Stainless steel vertical shower panel, 6 pattern adjustable body jets, hand shower, thermostatic mixer, 3 water control diverters, FM/radio, MP3 controls and ozone sanitation
- o 3kW steam generator with On/Off/Time/Temp/Light
- Optional removable teak wood flooring panel (not sold separately)
- o Dimensions: 35 7/8" x 47 5/8" x 87 3/8"