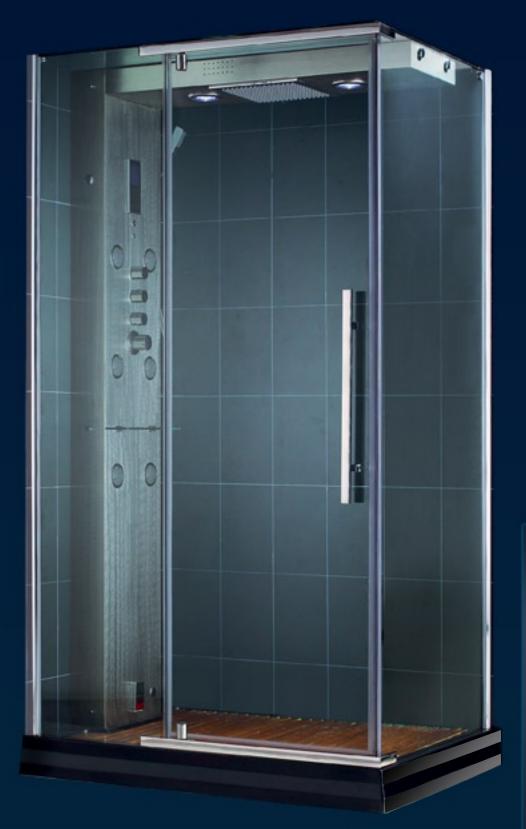

## JETTED & STEAM SHOWERS

Designed to be installed against tiled walls, the structure of the MAJESTIC starts with a fiberglass reinforced black acrylic base equipped for a standard drain and allows for the entire unit to be either installed in a left or right tiled corner. The front and side glass walls of the MAJESTIC are made of 5/16" tempered clear glass with the exclusive DreamLine ClearGlass™ coating for easy glass maintenance. A shower panel extends across the black tempered glass roof and down the tiled back wall of the MAJESTIC enclosure. Integrated steam control allow for full steam adjustment and provides access to lights, FM radio and MP3 sound functions. Built-in water management system consists of a high performance thermostatic mixer to maintain a set temperature. Three individual water diverters control the rain shower, jets and hand-held water functions. Used for a simple shower, jetted massage or a steam

## MAJESTIC

bath, the MAJESTIC truly lives up to its name.

- Fiberglass reinforced black acrylic base ready for standard compression fitting drain (drain not included)
- o Wall mounted corner installation against finished walls
- 5/16" (8mm) tempered clear glass with exclusive
  ClearGlass™ protective anti-limescale coating
- o Pivot door with full length magnetic door latch
- Black glass roof with stainless steel horizontal column, halogen light & solid brass tropical rain shower
- Stainless steel vertical shower panel, 6 pattern adjustable body jets, hand shower, thermostatic mixer, 3 water control diverters, FM/radio, MP3 controls and ozone sanitation
- o 3kW steam generator with On/Off/Time/Temp/Light
- Optional removable teak wood flooring panel (not sold separately)
- o Dimensions: 35 7/8" x 47 5/8" x 87 3/8"