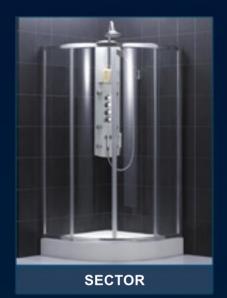

## SHOWER ENCLOSURES

SECTOR FROSTED

**SECTOR BASE** 

| SHOWER ENCLOSURES SELECTION GUIDE |              |                             |          |                  |          |          |               |                            |
|-----------------------------------|--------------|-----------------------------|----------|------------------|----------|----------|---------------|----------------------------|
| Model                             | Model Number | Dimensions                  | Glass    | ilass Glass Type |          | Finish   | Matching Base |                            |
| 2                                 |              | (D x W x H)                 | (Inches) | Clear            | Frosted  | Chrome   | SKU           | Dimensions (D x W x H)     |
| SPARKLE                           | SHEN-7231316 | 30 7/8" x 30 7/8" x 72 7/8" | 1/4      | <b>V</b>         | <b>V</b> | ✓        | SHTR-7032320  | 32 1/4" x 32 1/4" x 4 3/4" |
|                                   | SHEN-7235356 | 34 3/4" x 34 3/4" x 72 7/8" |          |                  |          |          | SHTR-7036360  | 36 1/4" x 36 1/4" x 4 3/4" |
| CIRCO                             | SHEN-5034416 | 30 7/8" x 44 7/8" x 72 7/8" | 1/4      | √                |          | ✓        | SHTR-5036430  | 36 3/8" x 42 3/4" x 4 1/2" |
| SECTOR                            | SHEN-7031316 | 30 3/4" x 30 3/4" x 72 7/8" | 1/4      | <b>V</b>         | <b>V</b> | <b>V</b> | SHTR-7032320  | 32 1/4" x 32 1/4" x 4 3/4" |
|                                   | SHEN-7035356 | 34 3/4" x 34 3/4" x 72 7/8" |          |                  |          |          | SHTR-7036360  | 36 1/4" x 36 1/4" x 4 3/4" |