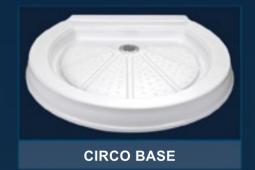

## SHOWER ENCLOSURE BASES AND BACKWALLS

**SPARKLE & BACKWALL** 

Add DreamLine™ shower enclosure bases and backwalls to complete your shower enclosure project. All DreamLine™ shower bases come standard with slip-resistant textured bottom patterns and integrated tiling flanges. Each shower base is fiberglass reinforced and comes with a 3 1/4 inch opening ready for a compression fitting drain. Don't want to spend time and money tiling the shower backwalls - consider the DreamLine™ acrylic backwall solution. DreamLine™ universal shower backwalls are both a functional and beautiful addition to any bathroom.

**SECTOR BASE** 

| SHOWER ENCLOSURES SELECTION GUIDE |              |                             |          |                  |          |          |               |                            |
|-----------------------------------|--------------|-----------------------------|----------|------------------|----------|----------|---------------|----------------------------|
| Model                             | Model Number | Dimensions                  | Glass    | ilass Glass Type |          | Finish   | Matching Base |                            |
| 2                                 |              | (D x W x H)                 | (Inches) | Clear            | Frosted  | Chrome   | SKU           | Dimensions (D x W x H)     |
| SPARKLE                           | SHEN-7231316 | 30 7/8" x 30 7/8" x 72 7/8" | 1/4      | <b>V</b>         | <b>V</b> | ✓        | SHTR-7032320  | 32 1/4" x 32 1/4" x 4 3/4" |
|                                   | SHEN-7235356 | 34 3/4" x 34 3/4" x 72 7/8" |          |                  |          |          | SHTR-7036360  | 36 1/4" x 36 1/4" x 4 3/4" |
| CIRCO                             | SHEN-5034416 | 30 7/8" x 44 7/8" x 72 7/8" | 1/4      | √                |          | ✓        | SHTR-5036430  | 36 3/8" x 42 3/4" x 4 1/2" |
| SECTOR                            | SHEN-7031316 | 30 3/4" x 30 3/4" x 72 7/8" | 1/4      | <b>V</b>         | <b>V</b> | <b>V</b> | SHTR-7032320  | 32 1/4" x 32 1/4" x 4 3/4" |
|                                   | SHEN-7035356 | 34 3/4" x 34 3/4" x 72 7/8" |          |                  |          |          | SHTR-7036360  | 36 1/4" x 36 1/4" x 4 3/4" |