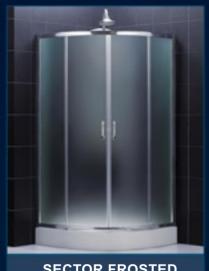

**SECTOR BASE** 

| SHOWER ENCLOSURES SELECTION GUIDE |              |                             |          |                  |          |          |               |                            |
|-----------------------------------|--------------|-----------------------------|----------|------------------|----------|----------|---------------|----------------------------|
| Model                             | Model Number | Dimensions                  | Glass    | ilass Glass Type |          | Finish   | Matching Base |                            |
| 2                                 |              | (D x W x H)                 | (Inches) | Clear            | Frosted  | Chrome   | SKU           | Dimensions (D x W x H)     |
| SPARKLE                           | SHEN-7231316 | 30 7/8" x 30 7/8" x 72 7/8" | 1/4      | <b>V</b>         | <b>V</b> | ✓        | SHTR-7032320  | 32 1/4" x 32 1/4" x 4 3/4" |
|                                   | SHEN-7235356 | 34 3/4" x 34 3/4" x 72 7/8" |          |                  |          |          | SHTR-7036360  | 36 1/4" x 36 1/4" x 4 3/4" |
| CIRCO                             | SHEN-5034416 | 30 7/8" x 44 7/8" x 72 7/8" | 1/4      | √                |          | ✓        | SHTR-5036430  | 36 3/8" x 42 3/4" x 4 1/2" |
| SECTOR                            | SHEN-7031316 | 30 3/4" x 30 3/4" x 72 7/8" | 1/4      | <b>V</b>         | <b>V</b> | <b>V</b> | SHTR-7032320  | 32 1/4" x 32 1/4" x 4 3/4" |
|                                   | SHEN-7035356 | 34 3/4" x 34 3/4" x 72 7/8" |          |                  |          |          | SHTR-7036360  | 36 1/4" x 36 1/4" x 4 3/4" |