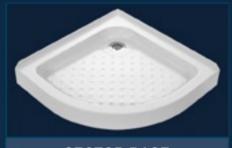

## SHOWER ENCLOSURE BASES AND BACKWALLS

**SPARKLE & BACKWALL** 

Add DreamLine™ shower enclosure bases and backwalls to complete your shower enclosure project. All DreamLine™ shower bases come standard with slip-resistant textured bottom patterns and integrated tiling flanges. Each shower base is fiberglass reinforced and comes with a 3 1/4 inch opening ready for a compression fitting drain. Don't want to spend time and money tiling the shower backwalls - consider the DreamLine™ acrylic backwall solution. DreamLine™ universal shower backwalls are both a functional and beautiful addition to any bathroom.

**SECTOR BASE** 

| SHOWER ENCLOSURES SELECTION GUIDE |              |                             |          |                  |          |          |               |                            |
|-----------------------------------|--------------|-----------------------------|----------|------------------|----------|----------|---------------|----------------------------|
| Model                             | Model Number | Dimensions                  | Glass    | ilass Glass Type |          | Finish   | Matching Base |                            |
| 2                                 |              | (D x W x H)                 | (Inches) | Clear            | Frosted  | Chrome   | SKU           | Dimensions (D x W x H)     |
| SPARKLE                           | SHEN-7231316 | 30 7/8" x 30 7/8" x 72 7/8" | 1/4      | <b>V</b>         | <b>V</b> | ✓        | SHTR-7032320  | 32 1/4" x 32 1/4" x 4 3/4" |
|                                   | SHEN-7235356 | 34 3/4" x 34 3/4" x 72 7/8" |          |                  |          |          | SHTR-7036360  | 36 1/4" x 36 1/4" x 4 3/4" |
| CIRCO                             | SHEN-5034416 | 30 7/8" x 44 7/8" x 72 7/8" | 1/4      | √                |          | ✓        | SHTR-5036430  | 36 3/8" x 42 3/4" x 4 1/2" |
| SECTOR                            | SHEN-7031316 | 30 3/4" x 30 3/4" x 72 7/8" | 1/4      | <b>V</b>         | <b>V</b> | <b>V</b> | SHTR-7032320  | 32 1/4" x 32 1/4" x 4 3/4" |
|                                   | SHEN-7035356 | 34 3/4" x 34 3/4" x 72 7/8" |          |                  |          |          | SHTR-7036360  | 36 1/4" x 36 1/4" x 4 3/4" |