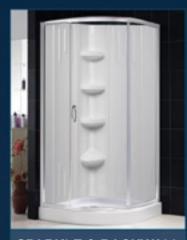

## SHOWER ENCLOSURES

SECTOR FROSTED

**SECTOR BASE** 

| SHOWER ENCLOSURES SELECTION GUIDE |              |                             |          |                  |          |          |               |                            |
|-----------------------------------|--------------|-----------------------------|----------|------------------|----------|----------|---------------|----------------------------|
| Model                             | Model Number | Dimensions                  | Glass    | ilass Glass Type |          | Finish   | Matching Base |                            |
| 2                                 |              | (D x W x H)                 | (Inches) | Clear            | Frosted  | Chrome   | SKU           | Dimensions (D x W x H)     |
| SPARKLE                           | SHEN-7231316 | 30 7/8" x 30 7/8" x 72 7/8" | 1/4      | <b>V</b>         | <b>V</b> | ✓        | SHTR-7032320  | 32 1/4" x 32 1/4" x 4 3/4" |
|                                   | SHEN-7235356 | 34 3/4" x 34 3/4" x 72 7/8" |          |                  |          |          | SHTR-7036360  | 36 1/4" x 36 1/4" x 4 3/4" |
| CIRCO                             | SHEN-5034416 | 30 7/8" x 44 7/8" x 72 7/8" | 1/4      | √                |          | ✓        | SHTR-5036430  | 36 3/8" x 42 3/4" x 4 1/2" |
| SECTOR                            | SHEN-7031316 | 30 3/4" x 30 3/4" x 72 7/8" | 1/4      | <b>V</b>         | <b>V</b> | <b>V</b> | SHTR-7032320  | 32 1/4" x 32 1/4" x 4 3/4" |
|                                   | SHEN-7035356 | 34 3/4" x 34 3/4" x 72 7/8" |          |                  |          |          | SHTR-7036360  | 36 1/4" x 36 1/4" x 4 3/4" |