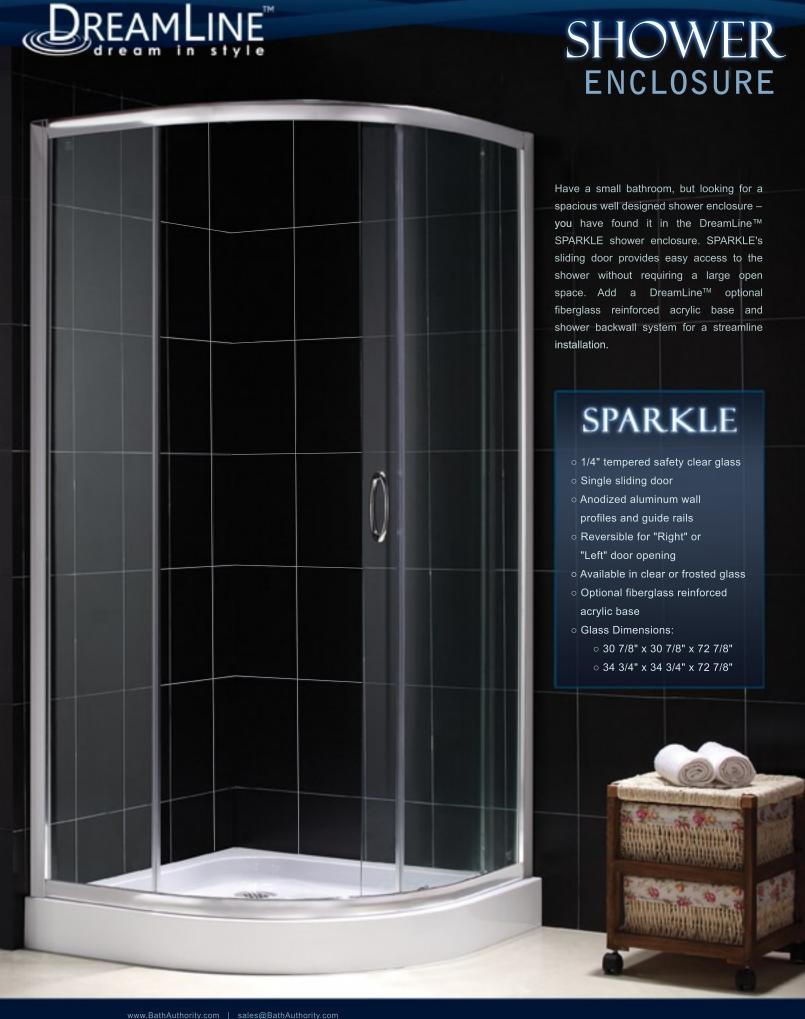

## SHOWER ENCLOSURES

SECTOR FROSTED

**SECTOR BASE** 

| SHOWER ENCLOSURES SELECTION GUIDE |              |                             |          |                  |          |          |               |                            |
|-----------------------------------|--------------|-----------------------------|----------|------------------|----------|----------|---------------|----------------------------|
| Model                             | Model Number | Dimensions                  | Glass    | ilass Glass Type |          | Finish   | Matching Base |                            |
| 2                                 |              | (D x W x H)                 | (Inches) | Clear            | Frosted  | Chrome   | SKU           | Dimensions (D x W x H)     |
| SPARKLE                           | SHEN-7231316 | 30 7/8" x 30 7/8" x 72 7/8" | 1/4      | <b>V</b>         | <b>V</b> | ✓        | SHTR-7032320  | 32 1/4" x 32 1/4" x 4 3/4" |
|                                   | SHEN-7235356 | 34 3/4" x 34 3/4" x 72 7/8" |          |                  |          |          | SHTR-7036360  | 36 1/4" x 36 1/4" x 4 3/4" |
| CIRCO                             | SHEN-5034416 | 30 7/8" x 44 7/8" x 72 7/8" | 1/4      | √                |          | ✓        | SHTR-5036430  | 36 3/8" x 42 3/4" x 4 1/2" |
| SECTOR                            | SHEN-7031316 | 30 3/4" x 30 3/4" x 72 7/8" | 1/4      | <b>V</b>         | <b>V</b> | <b>V</b> | SHTR-7032320  | 32 1/4" x 32 1/4" x 4 3/4" |
|                                   | SHEN-7035356 | 34 3/4" x 34 3/4" x 72 7/8" |          |                  |          |          | SHTR-7036360  | 36 1/4" x 36 1/4" x 4 3/4" |