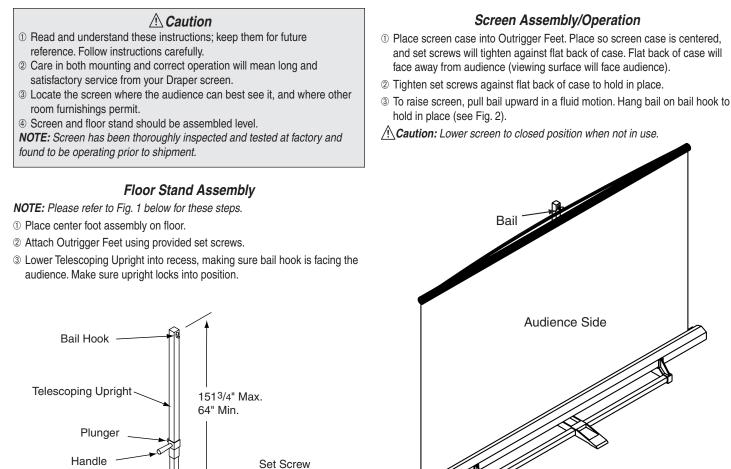

## Assembly/Operating Instructions Luma 2/R Projection Screen with Floor Stand by Draper

Outrigger Foot

Center Foot

Set Screw

51/2"

28'

Figure 1

Recess

60

\ Flat back of screen case

Figure 2