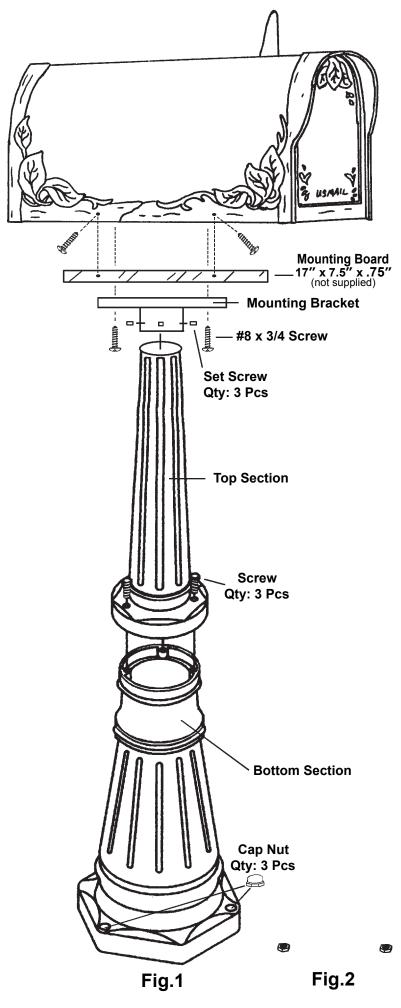

Please be sure that the frame is well anchored.

2. Attach mounting bracket to post top and secure with 3 set screws (provided). See Fig.1.

3. Place mounting board (not supplied) to mailbox bottom. Secure with screws provided with mailbox making sure board does not interfere with door operation.

4. Place mailbox on mounting bracket at desired location. Secure with  $4 \#8 \ge 3/4''$  mounting screws through mounting bracket into mounting board.