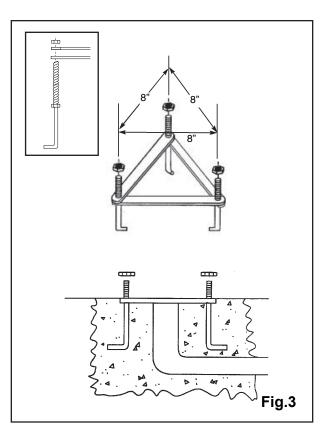

## Assembly Instructions for the 591 Surface Mount Base Kit

1. Fix the mounting bracket to the ground (Fig.3), inserting the three threaded ties into the concrete; keep the bend towards the bottom and the threaded part, in which the post will be fixed, towards the top, making it rise above the frame  $1^{1/2}$ ". See Fig. 2.

Please be sure that the frame is well anchored.

2. Attach mounting bracket to post top and secure with 3 set screws (provided). See Fig.1.

3. Place mounting board (not supplied) to mailbox bottom. Secure with screws provided with mailbox making sure board does not interfere with door operation.