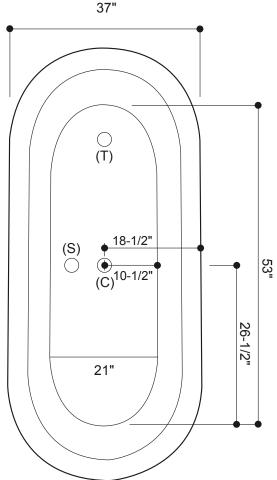

#### Measurements:

- Length: 71" (180.3 cm)
- Depth: 37" (94 cm)
- Fits 3-1/2" (8.9 cm) Drain Height: 23" (58.4 cm)

#### **PRODUCT DIMENSIONS**

ALL DIMENSIONS ARE APPROXIMATE (+/- 1") AND ARE FOR REFERENCE ONLY.

THE ACTUAL TUB MUST BE USED FOR CUT TEMPLATE AND/OR HOLE PLACEMENT.

Please install this product according to the installation guide and all local plumbing codes.