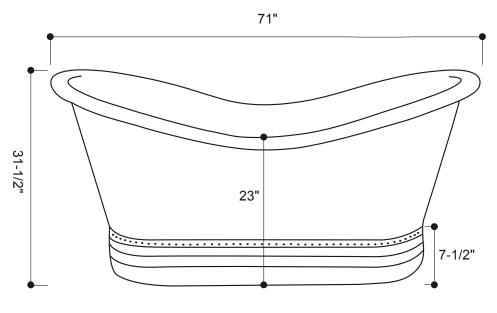

#### Measurements:

- Length: 71" (180.3 cm)
- Depth: 37" (94 cm)
- Fits 3-1/2" (8.9 cm) Drain Height: 23" (58.4 cm)

#### **PRODUCT DIMENSIONS**

ALL DIMENSIONS ARE APPROXIMATE (+/- 1") AND ARE FOR REFERENCE ONLY.

THE ACTUAL TUB MUST BE USED FOR CUT TEMPLATE AND/OR HOLE PLACEMENT.

Please install this product according to the installation guide and all local plumbing codes.