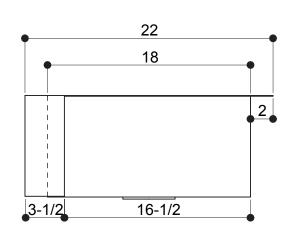

#### Measurements:

- Width: 30" (76.2 cm)
- Depth: 22" (55.9 cm)
- Fits 3-1/2" (8.9 cm) Drain Height: 10" (25.4 cm)

#### **PRODUCT DIMENSIONS**

ALL DIMENSIONS ARE APPROXIMATE (+/- 1/2") AND ARE FOR REFERENCE ONLY.

THE ACTUAL SINK MUST BE USED FOR CUT TEMPLATE AND/OR HOLE PLACEMENT.

Please install this product according to the installation guide and all local plumbing codes.