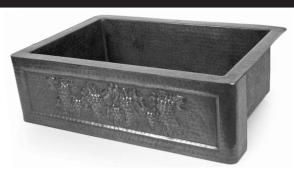

## **Tuscan Grape Farmhouse Small**

Exclusively Designed • INTERNATIONALLY RECOGNIZED™

Model # KS93022{xx}

#### Product Features:

- Natural Copper
- Drop-in or Undermount Application
- Without Overflow (Non-Overflow Drain Required)
- Flat Edge Only
- Dark Smoke or Shiny Copper Finish

This Product Complies With: