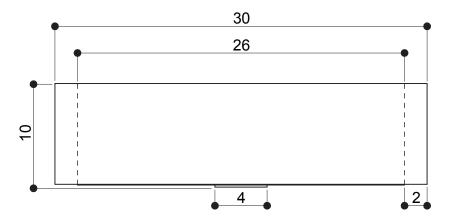

#### Measurements:

- Width: 30" (76.2 cm)
- Depth: 22" (55.9 cm)
- Fits 3-1/2" (8.9 cm) Drain Height: 10" (25.4 cm)

#### **PRODUCT DIMENSIONS**

ALL DIMENSIONS ARE APPROXIMATE (+/- 1/2") AND ARE FOR REFERENCE ONLY.

THE ACTUAL SINK MUST BE USED FOR CUT TEMPLATE AND/OR HOLE PLACEMENT.

Please install this product according to the installation guide and all local plumbing codes.