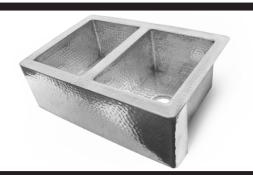

## 50/50 Double Well Flat Front Large

Exclusively Designed • INTERNATIONALLY RECOGNIZED™

Model # KS53622{xx}

Product Features:

- Natural Copper
- Drop-in or Undermount Application
- Without Overflow (Non-Overflow Drain Required)
- Flat Edge Only
- Dark Smoke or Shiny Copper Finish

#### Measurements:

- Width: 36" (91.4 cm)
- Depth: 22" (55.9 cm)
- Fits 3-1/2" (8.9 cm) Drain Height: 10" (25.4 cm)