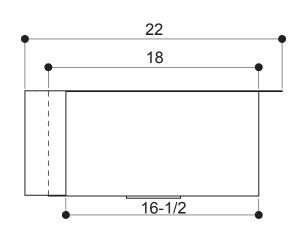

#### Measurements:

- Width: 36" (91.4 cm)
- Depth: 22" (55.9 cm)
- Fits 3-1/2" (8.9 cm) Drain Height: 10" (25.4 cm)

#### **PRODUCT DIMENSIONS**

ALL DIMENSIONS ARE APPROXIMATE (+/- 1/2") AND ARE FOR REFERENCE ONLY.

THE ACTUAL SINK MUST BE USED FOR CUT TEMPLATE AND/OR HOLE PLACEMENT.

Please install this product according to the installation guide and all local plumbing codes.