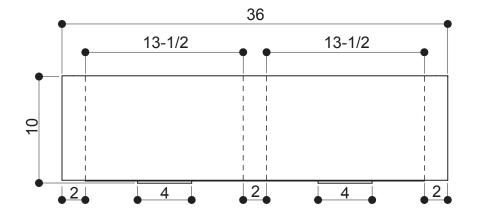

#### Measurements:

- Width: 36" (91.4 cm)
- Depth: 22" (55.9 cm)
- Fits 3-1/2" (8.9 cm) Drain Height: 10" (25.4 cm)

#### **PRODUCT DIMENSIONS**

ALL DIMENSIONS ARE APPROXIMATE (+/- 1/2") AND ARE FOR REFERENCE ONLY.

THE ACTUAL SINK MUST BE USED FOR CUT TEMPLATE AND/OR HOLE PLACEMENT.

Please install this product according to the installation guide and all local plumbing codes.