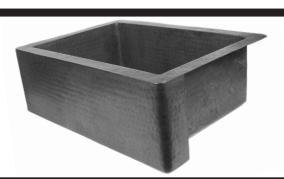

## **Single Well Flat Front Large**

Exclusively Designed • INTERNATIONALLY RECOGNIZED™

Model # KS43622{xx}

#### **Product Features:**

- Natural Copper
- Drop-in or Undermount Application
- Without Overflow (Non-Overflow Drain Required)
- Flat Edge Only
- Dark Smoke or Shiny Copper Finish

This Product Complies With:

#### Measurements:

- Width: 36" (91.4 cm)
- Depth: 22" (55.9 cm)
- Fits 3-1/2" (8.9 cm) Drain Height: 10" (25.4 cm)