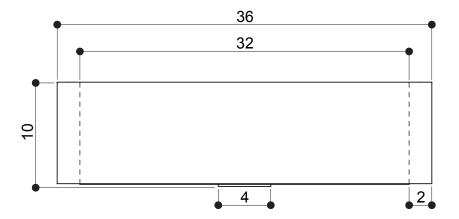

#### Measurements:

- Width: 36" (91.4 cm)
- Depth: 22" (55.9 cm)
- Fits 3-1/2" (8.9 cm) Drain Height: 10" (25.4 cm)

#### **PRODUCT DIMENSIONS**

ALL DIMENSIONS ARE APPROXIMATE (+/- 1/2") AND ARE FOR REFERENCE ONLY.

THE ACTUAL SINK MUST BE USED FOR CUT TEMPLATE AND/OR HOLE PLACEMENT.

Please install this product according to the installation guide and all local plumbing codes.