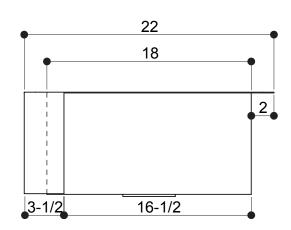

#### Measurements:

- Width: 36" (91.4 cm)
- Depth: 22" (55.9 cm)
- Fits 3-1/2" (8.9 cm) Drain Height: 10" (25.4 cm)

#### **PRODUCT DIMENSIONS**

ALL DIMENSIONS ARE APPROXIMATE (+/- 1/2") AND ARE FOR REFERENCE ONLY.

THE ACTUAL SINK MUST BE USED FOR CUT TEMPLATE AND/OR HOLE PLACEMENT.

Please install this product according to the installation guide and all local plumbing codes.