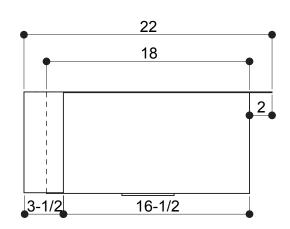

#### Measurements:

- Width: 30" (76.2 cm)
- Depth: 22" (55.9 cm)
- Fits 3-1/2" (8.9 cm) Drain Height: 10" (25.4 cm)

#### **PRODUCT DIMENSIONS**

ALL DIMENSIONS ARE APPROXIMATE (+/- 1/2") AND ARE FOR REFERENCE ONLY.

THE ACTUAL SINK MUST BE USED FOR CUT TEMPLATE AND/OR HOLE PLACEMENT.

Please install this product according to the installation guide and all local plumbing codes.