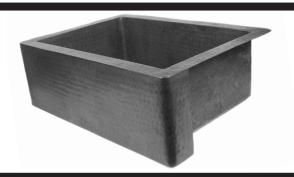

## **Single Well Flat Front Small**

Exclusively Designed • INTERNATIONALLY RECOGNIZEDTM

Model # KS43022{xx}

#### Product Features:

- Natural Copper
- Drop-in or Undermount Application
- Without Overflow (Non-Overflow Drain Required)
- Flat Edge Only
- Dark Smoke or Shiny Copper Finish

This Product Complies With:

#### Measurements:

- Width: 30" (76.2 cm)
- Depth: 22" (55.9 cm)
- Fits 3-1/2" (8.9 cm) Drain Height: 10" (25.4 cm)