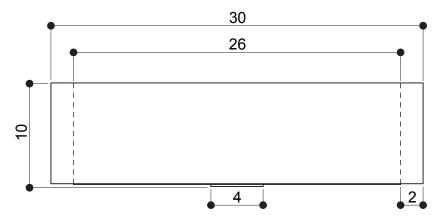

#### Measurements:

- Width: 30" (76.2 cm)
- Depth: 22" (55.9 cm)
- Fits 3-1/2" (8.9 cm) Drain Height: 10" (25.4 cm)

#### **PRODUCT DIMENSIONS**

ALL DIMENSIONS ARE APPROXIMATE (+/- 1/2") AND ARE FOR REFERENCE ONLY.

THE ACTUAL SINK MUST BE USED FOR CUT TEMPLATE AND/OR HOLE PLACEMENT.

Please install this product according to the installation guide and all local plumbing codes.