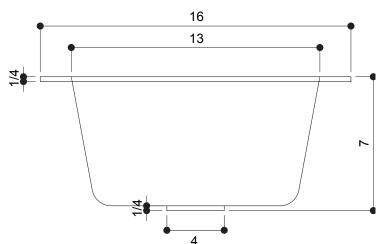

#### Measurements:

- Diameter: 16" (40.6 cm) Height: 7" (17.8 cm)
- Fits 3-1/2" (8.9 cm) Drain (Prep Sink)

### **PRODUCT DIMENSIONS**

ALL DIMENSIONS ARE APPROXIMATE (+/- 1/2") AND ARE FOR REFERENCE ONLY.

THE ACTUAL SINK MUST BE USED FOR CUT TEMPLATE AND/OR HOLE PLACEMENT.

Please install this product according to the installation guide and all local plumbing codes.