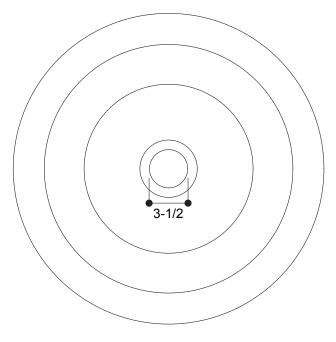

#### Measurements:

- Diameter: 16" (40.6 cm) Height: 7" (17.8 cm)
- Fits 3-1/2" (8.9 cm) Drain (Prep Sink)

### **PRODUCT DIMENSIONS**

ALL DIMENSIONS ARE APPROXIMATE (+/- 1/2") AND ARE FOR REFERENCE ONLY.

THE ACTUAL SINK MUST BE USED FOR CUT TEMPLATE AND/OR HOLE PLACEMENT.

Please install this product according to the installation guide and all local plumbing codes.