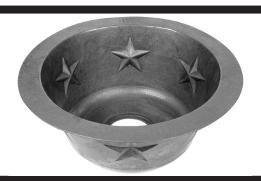

# Texas Star Round Model # BP0008L35{xx}

#### **Product Features:**

- Natural Copper
- Drop-in, Undermount or Above Counter Application
- Without Overflow (Non-Overflow Drain Required)
- Demi Edge Only
- Dark Smoke or Shiny Copper Finish

This Product Complies With: