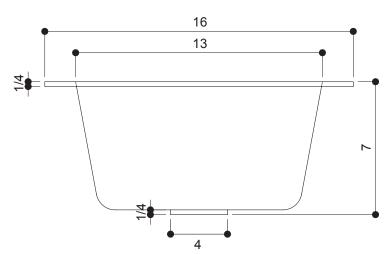

#### Measurements:

- Diameter: 16" (40.6 cm) Height: 7" (17.8 cm)
- Fits 3-1/2" (8.9 cm) Drain (Prep Sink)

### **PRODUCT DIMENSIONS**

ALL DIMENSIONS ARE APPROXIMATE (+/- 1/2") AND ARE FOR REFERENCE ONLY.

THE ACTUAL SINK MUST BE USED FOR CUT TEMPLATE AND/OR HOLE PLACEMENT.

Please install this product according to the installation guide and all local plumbing codes.