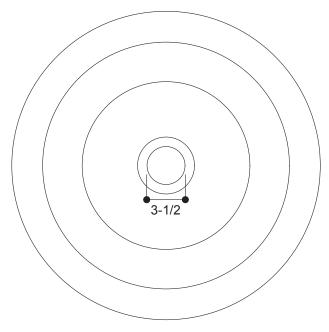

#### Measurements:

- Diameter: 16" (40.6 cm) Height: 7" (17.8 cm)
- Fits 3-1/2" (8.9 cm) Drain (Prep Sink)