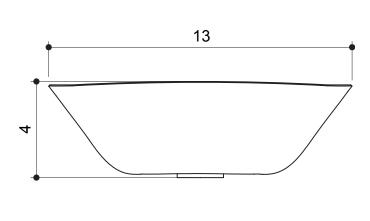

Measurements:

• Width: 15" (38.1 cm)

• Height: 4" (10.2 cm)

• Length: 13" (33 cm)

• Fits Standard 1-1/4" (3.2 cm) Drain

Recommended Accessories:

- Any D'Vontz ® Lavatory Drain Without Overflow
- Any D'Vontz ® Faucet

## **PRODUCT DIMENSIONS**

ALL DIMENSIONS ARE APPROXIMATE (+/- 1/2") AND ARE FOR REFERENCE ONLY. THE ACTUAL SINK MUST BE USED FOR CUT TEMPLATE AND/OR HOLE PLACEMENT.

Please install this product according to the installation guide and all local plumbing codes.