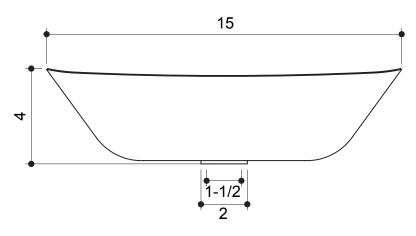

Measurements:

• Width: 15" (38.1 cm)

• Height: 4" (10.2 cm)

• Length: 13" (33 cm)

• Fits Standard 1-1/4" (3.2 cm) Drain

Recommended Accessories:

- Any D'Vontz ® Lavatory Drain Without Overflow
- Any D'Vontz ® Faucet

## **PRODUCT DIMENSIONS**

ALL DIMENSIONS ARE APPROXIMATE (+/- 1/2") AND ARE FOR REFERENCE ONLY. THE ACTUAL SINK MUST BE USED FOR CUT TEMPLATE AND/OR HOLE PLACEMENT.

Please install this product according to the installation guide and all local plumbing codes.