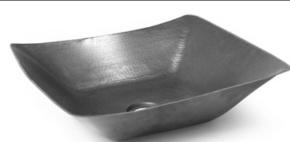

## Del Mar Model # LV8201L15{xx}

**Product Features:** 

- Natural Copper
- Above Counter Application
- Without Overflow (Non-Overflow Drain Required)

This Product Complies With:

- SGS USTC
- IAPMO IGC 194

Measurements:

• Width: 15" (38.1 cm)

• Height: 4" (10.2 cm)

• Length: 13" (33 cm)

• Fits Standard 1-1/4" (3.2 cm) Drain

Recommended Accessories:

- Any D'Vontz ® Lavatory Drain Without Overflow
- Any D'Vontz ® Faucet