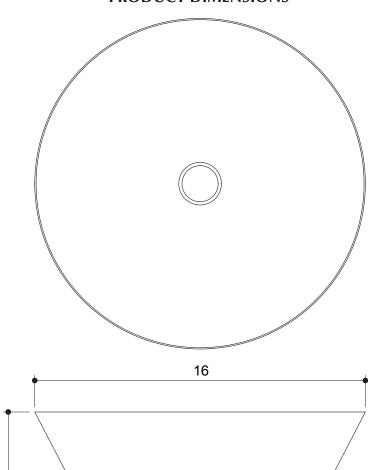

Measurements:

9

- Diameter: 16" (40.6 cm)
- Height: 6" (15.2 cm)
- Fits Standard 1-1/4" (3.2 cm) Drain

Recommended Accessories:

- Any D'Vontz ® Lavatory Drain Without Overflow
- Any D'Vontz ® Faucet

## PRODUCT DIMENSIONS

ALL DIMENSIONS ARE APPROXIMATE (+/- 1/2") AND ARE FOR REFERENCE ONLY.

THE ACTUAL SINK MUST BE USED FOR CUT TEMPLATE AND/OR HOLE PLACEMENT.

1-1/2