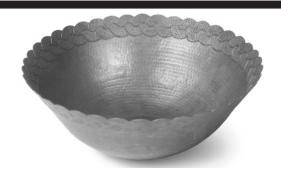

## **Braided Laurel**Model # LV8005L15{xx}

**Product Features:** 

- Natural Copper
- Above Counter Application
- Without Overflow (Non-Overflow Drain Required)

This Product Complies With:

- SGS USTC
- IAPMO IGC 194

Measurements:

9

- Diameter: 16" (40.6 cm)
- Height: 6" (15.2 cm)
- Fits Standard 1-1/4" (3.2 cm) Drain

Recommended Accessories:

- Any D'Vontz ® Lavatory Drain Without Overflow
- Any D'Vontz ® Faucet