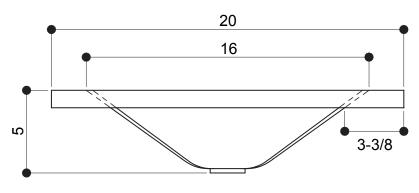

• Width: 20" (50.8 cm)

Measurements:

• Height: 5" (12.7 cm)

• Length: 16" (40.6 cm)

• Fits Standard 1-1/4" (3.2 cm) Drain

Recommended Accessories:

- Any D'Vontz ® Lavatory Drain Without Overflow
- Any D'Vontz ® Faucet

## **PRODUCT DIMENSIONS**

ALL DIMENSIONS ARE APPROXIMATE (+/- 1/2") AND ARE FOR REFERENCE ONLY. THE ACTUAL SINK MUST BE USED FOR CUT TEMPLATE AND/OR HOLE PLACEMENT.

Please install this product according to the installation guide and all local plumbing codes.