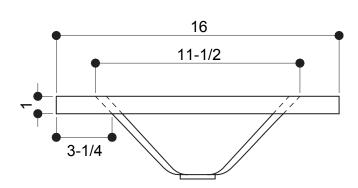

• Width: 20" (50.8 cm)

Measurements:

• Height: 5" (12.7 cm)

• Length: 16" (40.6 cm)

• Fits Standard 1-1/4" (3.2 cm) Drain

Recommended Accessories:

- Any D'Vontz ® Lavatory Drain Without Overflow
- Any D'Vontz ® Faucet

## **PRODUCT DIMENSIONS**

ALL DIMENSIONS ARE APPROXIMATE (+/- 1/2") AND ARE FOR REFERENCE ONLY. THE ACTUAL SINK MUST BE USED FOR CUT TEMPLATE AND/OR HOLE PLACEMENT.

Please install this product according to the installation guide and all local plumbing codes.