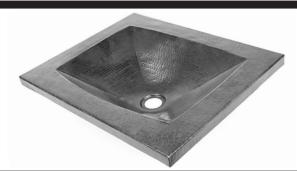

## Curacao Model # LV3009L15DS

**Product Features:** 

- Natural Copper
- Drop-in or Undermount Application
- Without Overflow (Non-Overflow Drain Required)

This Product Complies With:

- SGS USTC
- IAPMO IGC 194

• Width: 20" (50.8 cm)

Measurements:

• Height: 5" (12.7 cm)

• Length: 16" (40.6 cm)

• Fits Standard 1-1/4" (3.2 cm) Drain

Recommended Accessories:

- Any D'Vontz ® Lavatory Drain Without Overflow
- Any D'Vontz ® Faucet