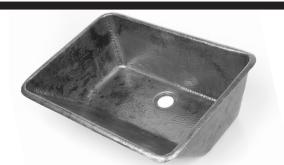

## Cayman Model # LV3008L15DS

**Product Features:** 

- Natural Copper
- Drop-in or Undermount Application
- Without Overflow (Non-Overflow Drain Required)

This Product Complies With:

- SGS USTC
- IAPMO IGC 194

Measurements:

• Width: 20" (50.8 cm)

• Height: 7" (17.8 cm)

• Length: 15" (38.1 cm)

• Fits Standard 1-1/4" (3.2 cm) Drain

Recommended Accessories:

- Any D'Vontz ® Lavatory Drain Without Overflow
- Any D'Vontz ® Faucet