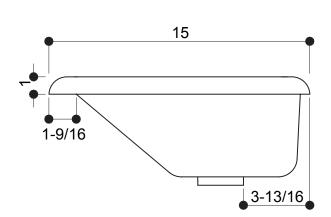

Measurements:

• Width: 20" (50.8 cm)

• Height: 7" (17.8 cm)

• Length: 15" (38.1 cm)

• Fits Standard 1-1/4" (3.2 cm) Drain

Recommended Accessories:

- Any D'Vontz ® Lavatory Drain Without Overflow
- Any D'Vontz ® Faucet

## **PRODUCT DIMENSIONS**

ALL DIMENSIONS ARE APPROXIMATE (+/- 1/2") AND ARE FOR REFERENCE ONLY. THE ACTUAL SINK MUST BE USED FOR CUT TEMPLATE AND/OR HOLE PLACEMENT.

Please install this product according to the installation guide and all local plumbing codes.