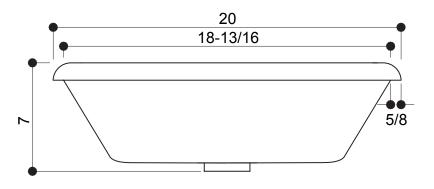

Measurements:

• Width: 20" (50.8 cm)

• Height: 7" (17.8 cm)

• Length: 15" (38.1 cm)

• Fits Standard 1-1/4" (3.2 cm) Drain

Recommended Accessories:

- Any D'Vontz ® Lavatory Drain Without Overflow
- Any D'Vontz ® Faucet

## **PRODUCT DIMENSIONS**

ALL DIMENSIONS ARE APPROXIMATE (+/- 1/2") AND ARE FOR REFERENCE ONLY. THE ACTUAL SINK MUST BE USED FOR CUT TEMPLATE AND/OR HOLE PLACEMENT.

Please install this product according to the installation guide and all local plumbing codes.