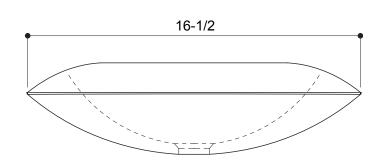

- Width: 16-1/2" (41.9 cm) Measurements:
  - Height: 4-1/2" (11.4 cm)
- Length: 16-1/2" (41.9 cm)
- Fits Standard 1-1/4" (3.2 cm) Drain

Recommended Accessories:

- Any D'Vontz ® Lavatory Drain Without Overflow
- Any D'Vontz ® Faucet

## **PRODUCT DIMENSIONS**

ALL DIMENSIONS ARE APPROXIMATE (+/- 1/2") AND ARE FOR REFERENCE ONLY.

THE ACTUAL SINK MUST BE USED FOR CUT TEMPLATE AND/OR HOLE PLACEMENT.

Please install this product according to the installation guide and all local plumbing codes.