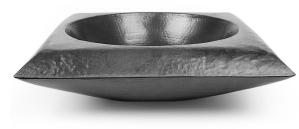

## **Bonaire Model # LV3002L15DS**

**Product Features:** 

- Natural Copper
- Above Counter Application
- Without Overflow (Non-Overflow Drain Required)

This Product Complies With:

- SGS USTC
- IAPMO IGC 194

- Width: 16-1/2" (41.9 cm) Measurements:
  - Height: 4-1/2" (11.4 cm)
- Length: 16-1/2" (41.9 cm)
- Fits Standard 1-1/4" (3.2 cm) Drain

Recommended Accessories:

- Any D'Vontz ® Lavatory Drain Without Overflow
- Any D'Vontz ® Faucet