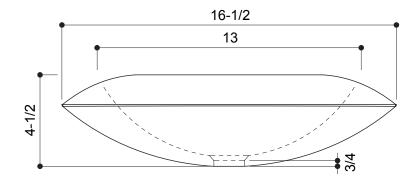

- Width: 16-1/2" (41.9 cm) Measurements:
  - Height: 4-1/2" (11.4 cm)
- Length: 16-1/2" (41.9 cm)
- Fits Standard 1-1/4" (3.2 cm) Drain

Recommended Accessories:

- Any D'Vontz ® Lavatory Drain Without Overflow
- Any D'Vontz ® Faucet

## **PRODUCT DIMENSIONS**

ALL DIMENSIONS ARE APPROXIMATE (+/- 1/2") AND ARE FOR REFERENCE ONLY.

THE ACTUAL SINK MUST BE USED FOR CUT TEMPLATE AND/OR HOLE PLACEMENT.

Please install this product according to the installation guide and all local plumbing codes.