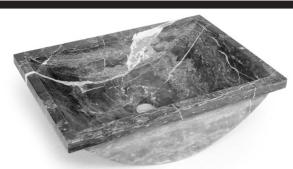

## Rectangular Drop-in/Under Mount NALLY RECOGNIZEDTM Model # {xx} - RT5035

Exclusively Designed • Internationally Recognized™

Product Features:

- Natural Marble
- Drop-In or Under Mount Application
- Without Overflow (Non-Overflow Drain Required)

This Product Complies With:

- SGS USTC
- IAPMO PS 99

Measurements:

• Width: 19-1/2" (49.5 cm) • Height: 5-1/2" (14 cm)

• Length: 14" (35.6 cm)

• Fits Standard 1-1/4" (3.2 cm) Drain

Recommended Accessories:

- Any D'Vontz ® Lavatory Drain Without Overflow
- Any D'Vontz ® Vessel Faucet With Extension