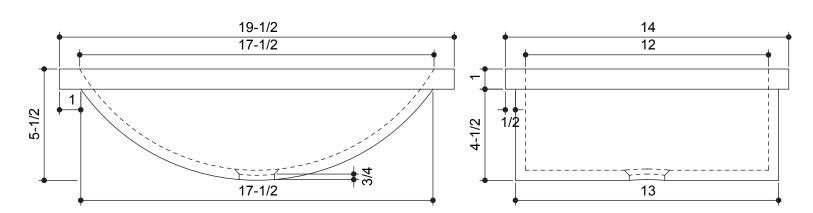

This Product Complies With:

- SGS USTC
- IAPMO PS 99

Measurements:

• Width: 19-1/2" (49.5 cm) • Height: 5-1/2" (14 cm)

• Length: 14" (35.6 cm)

• Fits Standard 1-1/4" (3.2 cm) Drain

Recommended Accessories:

- Any D'Vontz ® Lavatory Drain Without Overflow
- Any D'Vontz ® Vessel Faucet With Extension

## **PRODUCT DIMENSIONS**

Please install this product according to the installation guide and all local plumbing codes.