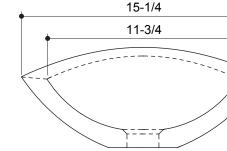

### Measurements:

- Width: 23-3/4" (60.3 cm)
- Height: 6" (15.2 cm)
- Length: 15-1/4" (38.7 cm)

ဖ

• Fits Standard 1-1/4" (3.2 cm) Drain

# **PRODUCT DIMENSIONS**

Please install this product according to the installation guide and all local plumbing codes.