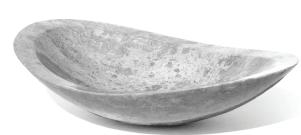

PRODUCT SPECIFICATIONS

Exclusively Designed • INTERNATIONALLY RECOGNIZED™

**Oval** 

Model # {xx} - OV6038

### **Product Features:**

- Natural Marble
- Above Counter Application
- Without Overflow (Non-Overflow Drain Required)

This Product Complies With:

- SGS USTC
- IAPMO PS 99

### Measurements:

- Width: 23-3/4" (60.3 cm)
- Height: 6" (15.2 cm)
- Length: 15-1/4" (38.7 cm)

ဖ

• Fits Standard 1-1/4" (3.2 cm) Drain