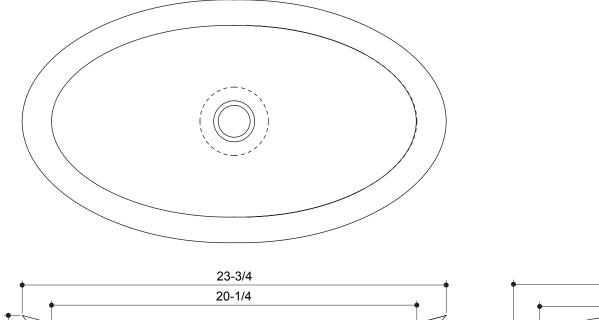

### Measurements:

- Width: 23-3/4" (60.3 cm)
- Height: 6" (15.2 cm)
- Length: 15-1/4" (38.7 cm)

ဖ

• Fits Standard 1-1/4" (3.2 cm) Drain

# **PRODUCT DIMENSIONS**

Please install this product according to the installation guide and all local plumbing codes.