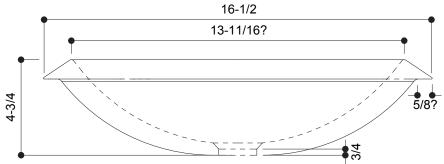

This Product Complies With:

- SGS USTC
- IAPMO PS 99

Measurements:

• Diameter: 16-1/2" (41.9 cm) • Height: 4-3/4" (12.1cm)

• Fits Standard 1-1/4" (3.2 cm) Drain

Recommended Accessories:

- Any D'Vontz ® Lavatory Drain Without Overflow
- Any D'Vontz ® Vessel Faucet With Extension

## PRODUCT DIMENSIONS

Please install this product according to the installation guide and all local plumbing codes.