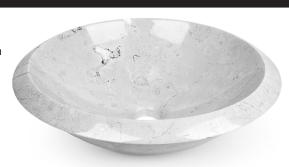

PRODUCT SPECIFICATIONS

Exclusively Designed • INTERNATIONALLY RECOGNIZEDTM

**Nevis** Model # {xx} - NV4212

**Product Features:** 

- Natural Marble
- Above Counter or Drop-In Application
- Without Overflow (Non-Overflow Drain Required)

This Product Complies With:

- SGS USTC
- IAPMO PS 99

Measurements:

• Diameter: 16-1/2" (41.9 cm) • Height: 4-3/4" (12.1cm)

• Fits Standard 1-1/4" (3.2 cm) Drain

Recommended Accessories:

- Any D'Vontz ® Lavatory Drain Without Overflow
- Any D'Vontz ® Vessel Faucet With Extension