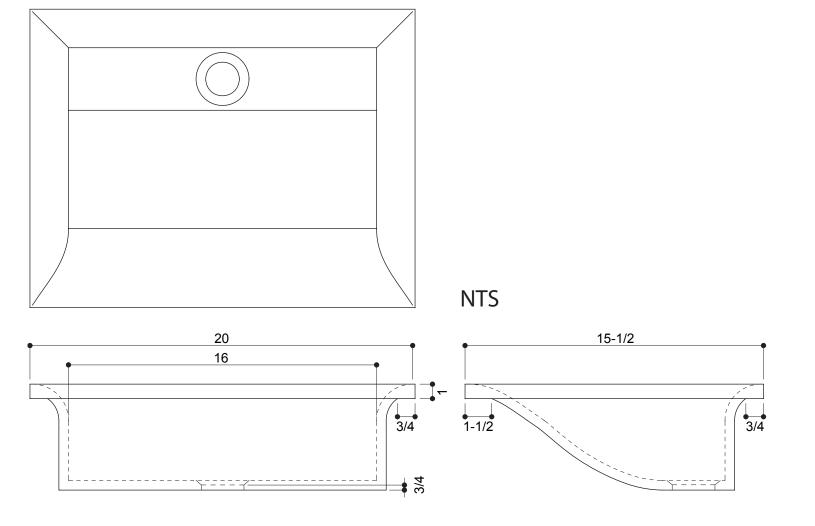

This Product Complies With:

- SGS USTC
- IAPMO PS 99

Measurements:

- Width: 20" (50.8 cm)
- Height: 6" (15.2 cm)
- Length: 15-1/2" (39.4 cm)
- Fits Standard 1-1/4" (3.2 cm) Drain

Recommended Accessories:

- Any D'Vontz ® Lavatory Drain Without Overflow
- Any D'Vontz ® Vessel Faucet With Extension

## **PRODUCT DIMENSIONS**

Please install this product according to the installation guide and all local plumbing codes.