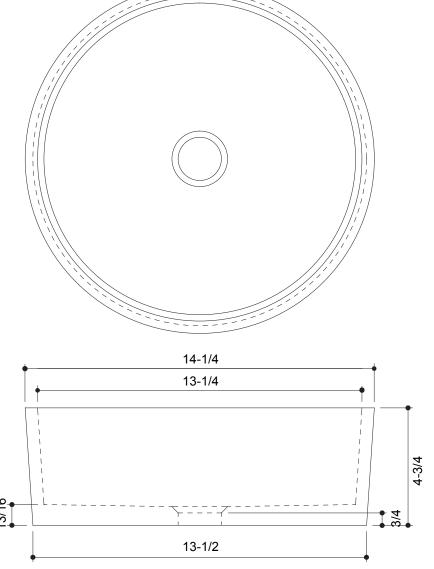

### Measurements:

• Diameter: 14-1/4" (36.2 cm) • Height: 4-3/4" (12.1 cm)

• Fits Standard 1-1/4" (3.2 cm) Drain

# **PRODUCT DIMENSIONS**

Please install this product according to the installation guide and all local plumbing codes.