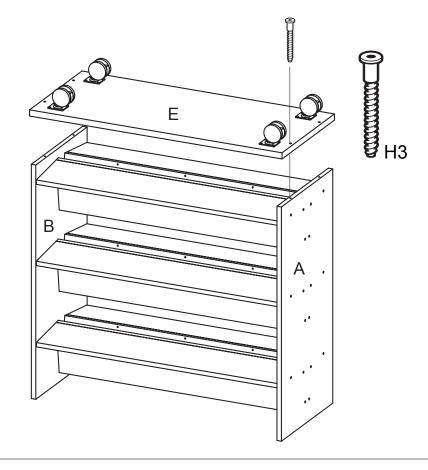

NOTE: Use Large Hex Wrench (H4).

#4

Place Bottom (E) on a clean, carpeted surface. Attach four Casters (H5) using four Carriage Bolts (H7) and four Nylok Nuts (H8) each as shown.

Position Bottom (E) with the caster-side up onto the main assembly. Fasten in place using four #8x50 Confirmat Screws (H3) as shown.