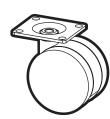

| H7 Carriage Bolt 1902205 16 ea |
|--------------------------------|
|--------------------------------|

| H5 | Swivel Caster | 1402640 | 4 ea. |
|----|---------------|---------|-------|
|----|---------------|---------|-------|

NOTE: Use Large Hex Wrench (H4).

#4

Place Bottom (E) on a clean, carpeted surface. Attach four Casters (H5) using four Carriage Bolts (H7) and four Nylok Nuts (H8) each as shown.

Position Bottom (E) with the caster-side up onto the main assembly. Fasten in place using four #8x50 Confirmat Screws (H3) as shown.