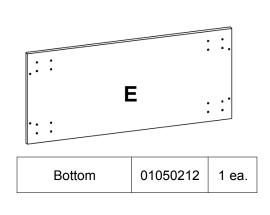

NOTE: Use Large Hex Wrench (H4).

#4

Place Bottom (E) on a clean, carpeted surface. Attach four Casters (H5) using four Carriage Bolts (H7) and four Nylok Nuts (H8) each as shown.

Position Bottom (E) with the caster-side up onto the main assembly. Fasten in place using four #8x50 Confirmat Screws (H3) as shown.