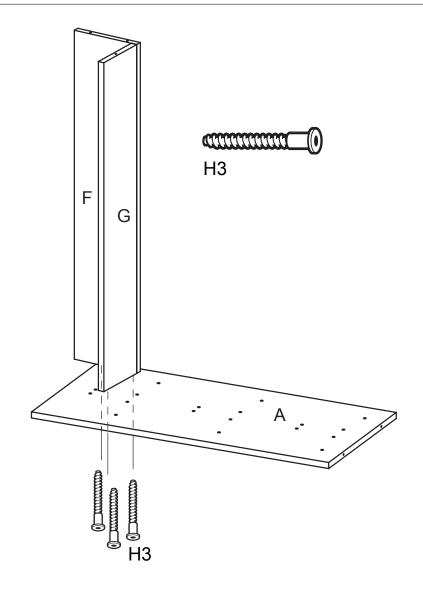

### #2

Position a completed shelf assembly onto Left Side (A) as shown. Attach using three #8x50 Confirmat Screws - two for Shelf Back (F) and one for Shelf Bottom (G).

Attach the remaining shelf assemblies in the same manner.