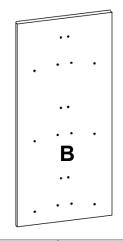

## **PARTS DIAGRAM**

| Left Side | 01050241 | 1 ea. |
|-----------|----------|-------|
| Lett Side | 01050241 | i ea. |

Right Side 01050241 1 ea.

| Shelf Back | 01050211 | 6 ea. |
|------------|----------|-------|
|            |          |       |

NOTE: Use Large Hex Wrench (H4).

Once all six shelf assemblies are attached, align Right Side (B) onto main assembly. Secure in place using eighteen #8x50 Confirmat Screws (H3)- two for each Shelf Back (F) and one for each Shelf Bottom (G).