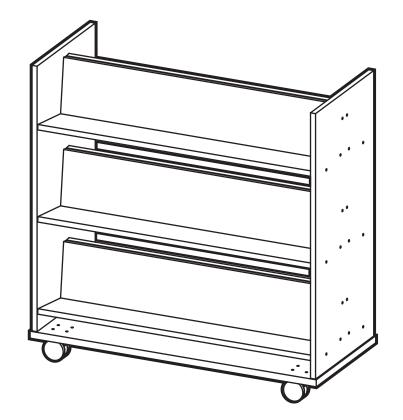

#6

With the assistance of another person, turn the unit upright.

Your Six-Shelf Book Cart is completely assembled and ready for use