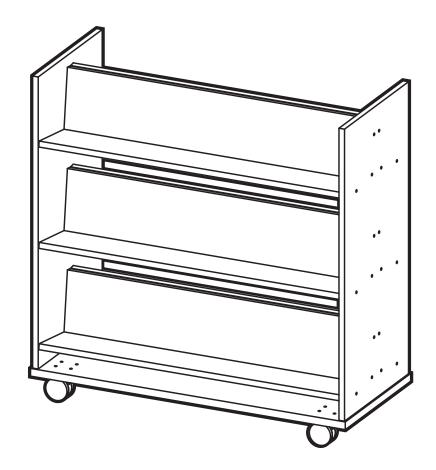

#6

With the assistance of another person, turn the unit upright.

Your Six-Shelf Book Cart is completely assembled and ready for use