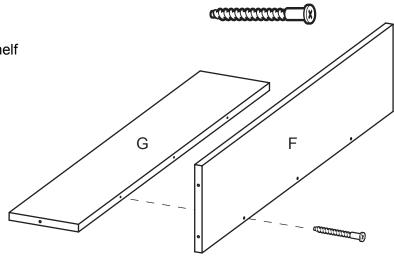

Attach a Shelf Back (F) to a Shelf Bottom (G) using three #5x50 Confirmat Screws. Repeat this process until all six shelf assemblies are complete.

H1