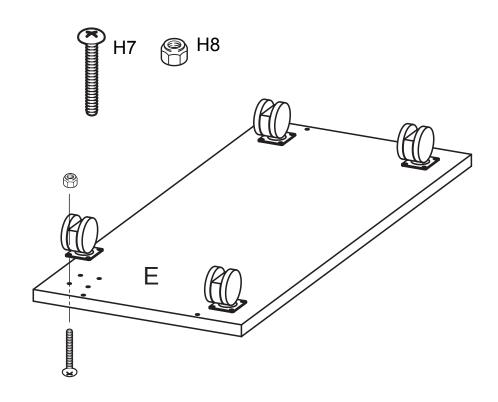

NOTE: Use Large Hex Wrench (H4).

#4

Place Bottom (E) on a clean, carpeted surface. Attach four Casters (H5) using four Carriage Bolts (H7) and four Nylok Nuts (H8) each as shown.

Position Bottom (E) with the caster-side up onto the main assembly. Fasten in place using four #8x50 Confirmat Screws (H3) as shown.