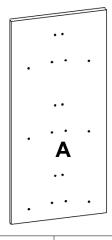

## **PARTS DIAGRAM**

| Left Side | 01050241 | 1 ea. |
|-----------|----------|-------|
| Lett Side | 01050241 | i ea. |

Right Side 01050241 1 ea.

| Shelf Back | 01050211 | 6 ea. |
|------------|----------|-------|
|            |          |       |

### #2

Position a completed shelf assembly onto Left Side (A) as shown. Attach using three #8x50 Confirmat Screws - two for Shelf Back (F) and one for Shelf Bottom (G).

Attach the remaining shelf assemblies in the same manner.