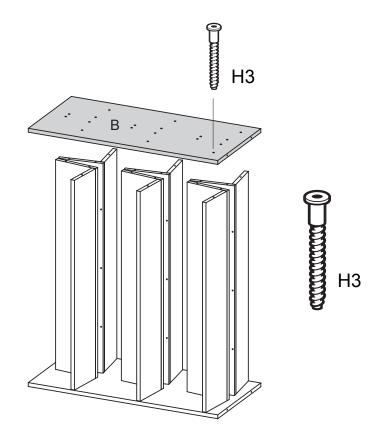

NOTE: Use Large Hex Wrench (H4).

Once all six shelf assemblies are attached, align Right Side (B) onto main assembly. Secure in place using eighteen #8x50 Confirmat Screws (H3)- two for each Shelf Back (F) and one for each Shelf Bottom (G).